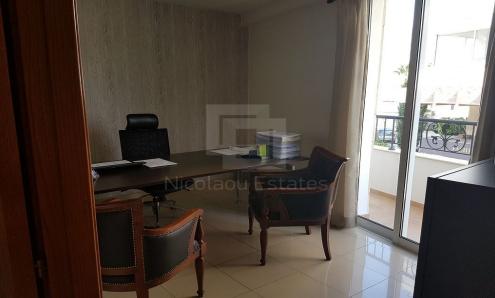

## 155m<sup>2</sup> Office for Sale in Limassol District

This is a resale building modern and classic design located in Town center near Agia Napa church Limassol. Close to all amenities banks business offices schools just 5 minutes drive to the highway and yet only 1 minutes drive to the Mediterranean sea. The development comprises of whole floor office three floor and with 2 small verandas. Floors 3 Covered area 155m2 Uncover Verandas 9m2 Cover veranda 9m2 Square meters per floors ground floor 57m2 first floor 59m2 cover veranda first floor 5m2 second floor 44m2 cover veranda 5m2 uncover veranda 11m2 No VAT

## **Price change history**

€700 000 on Nov 3, 2023 €750 000 on Nov 23, 2023

First Floor

Second Floor