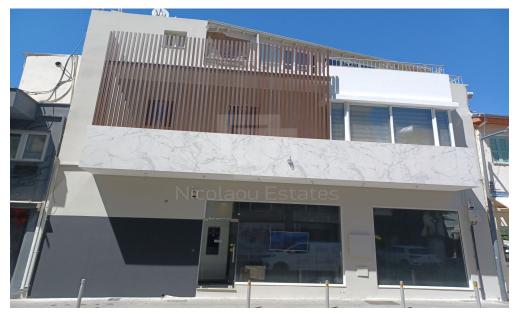

## 155m<sup>2</sup> Office for Sale in Limassol District

This is a resale building modern and classic design located in Town center near Agia Napa church Limassol. Close to all amenities banks business offices schools just 5 minutes drive to the highway and yet only 1 minutes drive to the Mediterranean sea. The development comprises of whole floor office three floor and with 2 small verandas. Floors 3 Covered area 155m2 Uncover Verandas 9m2 Cover veranda 9m2 Square meters per floors ground floor 57m2 first floor 59m2 cover veranda first floor 5m2 second floor 44m2 cover veranda 5m2 uncover veranda 11m2 No VAT