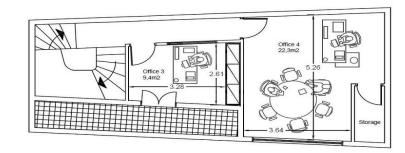

## 155m<sup>2</sup> Office for Sale in Limassol District

This is a resale building modern and classic design located in Town center near Agia Napa church Limassol. Close to all amenities banks business offices schools just 5 minutes drive to the highway and yet only 1 minutes drive to the Mediterranean sea. The development comprises of whole floor office three floor and with 2 small verandas. Floors 3 Covered area 155m2 Uncover Verandas 9m2 Cover veranda 9m2 Square meters per floors ground floor 57m2 first floor 59m2 cover veranda first floor 5m2 second floor 44m2 cover veranda 5m2 uncover veranda 11m2 No VAT

## **Price change history**

€700 000 on Nov 3, 2023 €750 000 on Nov 23, 2023

First Floor

Second Floor