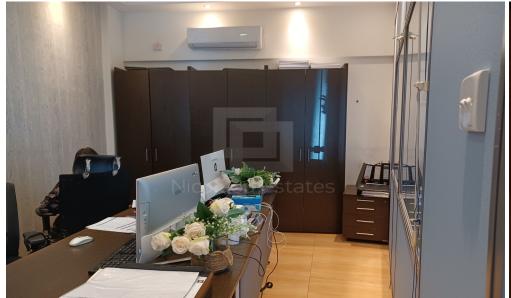

## 155m<sup>2</sup> Office for Sale in Limassol District

This is a resale building modern and classic design located in Town center near Agia Napa church Limassol. Close to all amenities banks business offices schools just 5 minutes drive to the highway and yet only 1 minutes drive to the Mediterranean sea. The development comprises of whole floor office three floor and with 2 small verandas. Floors 3 Covered area 155m2 Uncover Verandas 9m2 Cover veranda 9m2 Square meters per floors ground floor 57m2 first floor 59m2 cover veranda first floor 5m2 second floor 44m2 cover veranda 5m2 uncover veranda 11m2 No VAT

## **Price change history**

€700 000 on Nov 3, 2023 €750 000 on Nov 23, 2023

First Floor

Second Floor