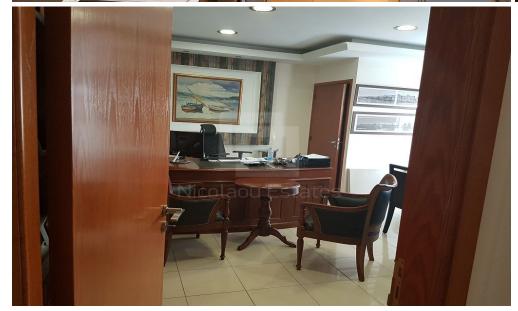

## 155m<sup>2</sup> Office for Sale in Limassol District

This is a resale building modern and classic design located in Town center near Agia Napa church Limassol. Close to all amenities banks business offices schools just 5 minutes drive to the highway and yet only 1 minutes drive to the Mediterranean sea. The development comprises of whole floor office three floor and with 2 small verandas. Floors 3 Covered area 155m2 Uncover Verandas 9m2 Cover veranda 9m2 Square meters per floors ground floor 57m2 first floor 59m2 cover veranda first floor 5m2 second floor 44m2 cover veranda 5m2 uncover veranda 11m2 No VAT