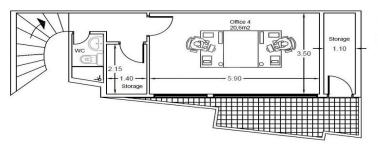

## 155m<sup>2</sup> Office for Sale in Limassol District

This is a resale building modern and classic design located in Town center near Agia Napa church Limassol. Close to all amenities banks business offices schools just 5 minutes drive to the highway and yet only 1 minutes drive to the Mediterranean sea. The development comprises of whole floor office three floor and with 2 small verandas. Floors 3 Covered area 155m2 Uncover Verandas 9m2 Cover veranda 9m2 Square meters per floors ground floor 57m2 first floor 59m2 cover veranda first floor 5m2 second floor 44m2 cover veranda 5m2 uncover veranda 11m2 No VAT

## **Price change history**

€700 000 on Nov 3, 2023 €750 000 on Nov 23, 2023

First Floor

Second Floor