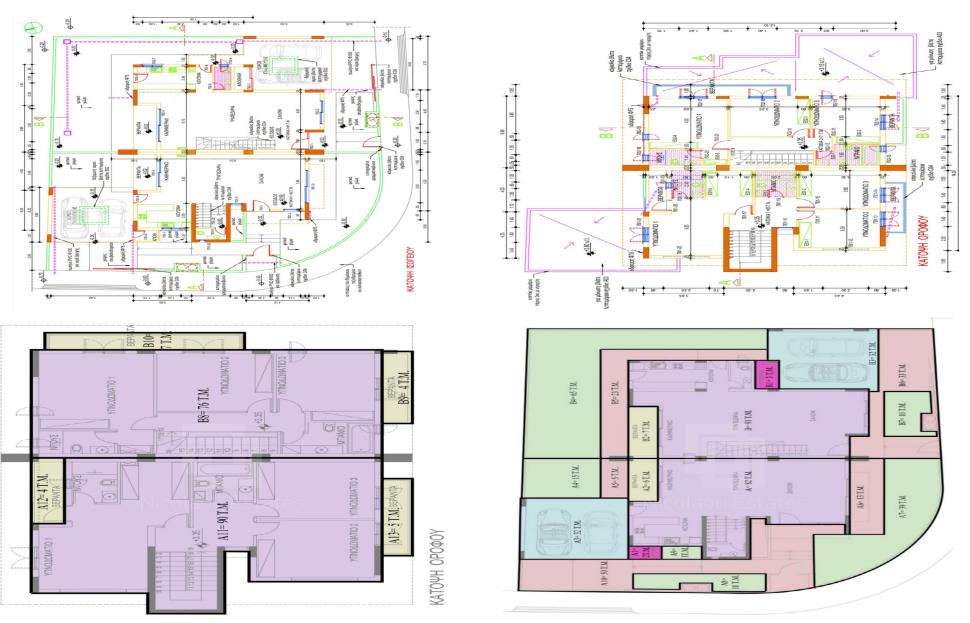

## 3 Bedroom House for Sale in Lakatamia, Nicosia District

The project consists of two luxury residences with a modern and comfortable design located in Lakatamia near LIDL. In combination with energy efficiency and excellent quality construction the buyer will benefit to the maximum extent. The location is located in a quiet environment with facilities green space and services within walking distance of busy parts of the city. Each residence consists of two floors. The ground floor has a living room dining room kitchen with sitting area and guest toilet. The first floor consists of three bedrooms and two bathrooms one in the master bedroom . The master bedroom also has a walk in wardrobe. SPECIFICATIONS Energy efficiency A Photovoltaic system 3K...