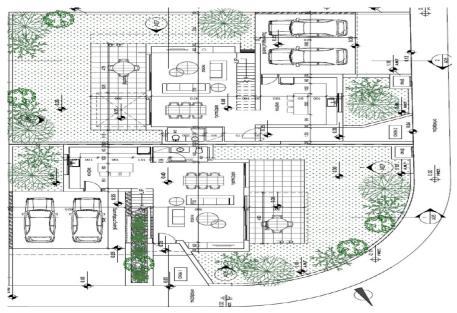

## 3 Bedroom House for Sale in Lakatamia, Nicosia District

The project consists of two luxury residences with a modern and comfortable design in a great location near Lakatamia s Airbase. In combination with energy efficiency and excellent quality construction the buyer will benefit to the maximum extent. The location is located in a quiet environment with facilities green space and services within walking distance of busy parts of the city. Each residence consists of two floors. The ground floor has a living room dining room kitchen and guest toilet. The first floor consists of three bedrooms and two bathrooms one in the master bedroom . The master bedroom also has a walk in wardrobe. SPECIFICATIONS Energy efficiency A Photovoltaic system 3KW Pr...

| Property Info     |     | Plot / Area Info |     | Additional info  |                  |
|-------------------|-----|------------------|-----|------------------|------------------|
|                   |     |                  |     | Reference Number | VL19961          |
| Covered Area      | 169 | Plot area        | 282 | Property type    | House            |
| Energy Efficiency | A   |                  |     | Condition        | <b>Brand New</b> |
|                   |     |                  |     | Bathrooms        | 2                |