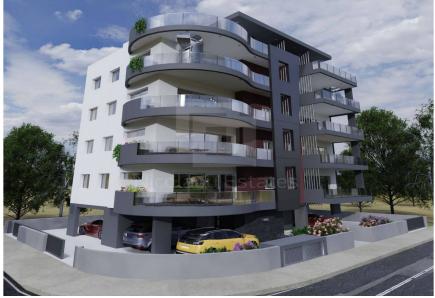

## 3 Bedroom Apartment for Sale in Nicosia - Agios Ioannis, Limassol District

A super modern three bedroom apartment with roof garden under construction walking distance from the marina and and castle area and 7 8 minutes drive from the Limassol casino mall and Ladies mile beach. Very good size bedrooms with full en suite in the master bedroom. Family bathroom and guest toilet. Kitchen dining and sitting area also good sizes. Big verandas parking place and storage. The apartment is on the 4th floor. Roof garden 60m2. Close to all amenities.

Amenities Location

• Balcony Location: Nicosia - Agios Ioannis Region: Limassol

Price: €400 000 + VAT

VAT for this property is **€20,000** or **€76,000**. VAT usually is 19%. If it is your first purchase of property, you can have VAT reduced to 5% for the first 150sq.m. of the property.