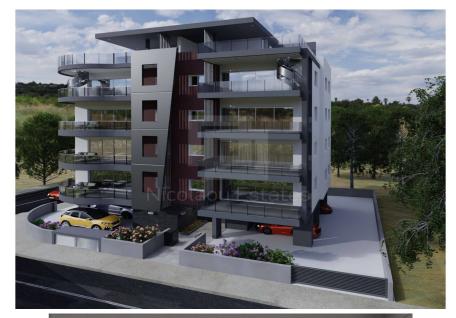

## 3 Bedroom Apartment for Sale in Nicosia - Agios Ioannis, Limassol District

A super modern three bedroom apartment with roof garden under construction walking distance from the marina and and castle area and 7 8 minutes drive from the Limassol casino mall and Ladies mile beach. Very good size bedrooms with full en suite in the master bedroom. Family bathroom and guest toilet. Kitchen dining and sitting area also good sizes. Big verandas parking place and storage. The apartment is on the 4th floor. Roof garden 60m2. Close to all amenities.

Amenities Location

• Balcony Location: Nicosia - Agios Ioannis Region: Limassol

Price: €400 000 + VAT

VAT for this property is **€20,000** or **€76,000**. VAT usually is 19%. If it is your first purchase of property, you can have VAT reduced to 5% for the first 150sq.m. of the property.