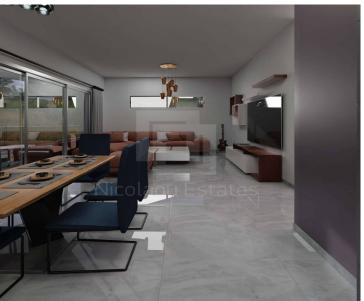

## 3 Bedroom Apartment for Sale in Nicosia - Agios Ioannis, Limassol District

A super modern three bedroom apartment with roof garden under construction walking distance from the marina and and castle area and 7 8 minutes drive from the Limassol casino mall and Ladies mile beach. Very good size bedrooms with full en suite in the master bedroom. Family bathroom and guest toilet. Kitchen dining and sitting area also good sizes. Big verandas parking place and storage. The apartment is on the 4th floor. Roof garden 60m2. Close to all amenities.