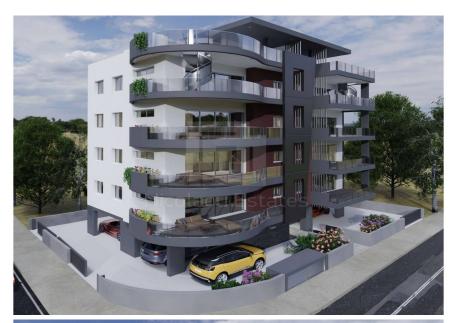

## 3 Bedroom Apartment for Sale in Nicosia - Agios Ioannis, Limassol District

A super modern three bedroom apartment with roof garden under construction walking distance from the marina and and castle area and 7 8 minutes drive from the Limassol casino mall and Ladies mile beach. Very good size bedrooms with full en suite in the master bedroom. Family bathroom and guest toilet. Kitchen dining and sitting area also good sizes. Big verandas parking place and storage. The apartment is on the 4th floor. Roof garden 60m2. Close to all amenities.

Amenities Location

• Balcony Location: Nicosia - Agios Ioannis Region: Limassol

Price: €400 000 + VAT

VAT for this property is **€20,000** or **€76,000**. VAT usually is 19%. If it is your first purchase of property, you can have VAT reduced to 5% for the first 150sq.m. of the property.