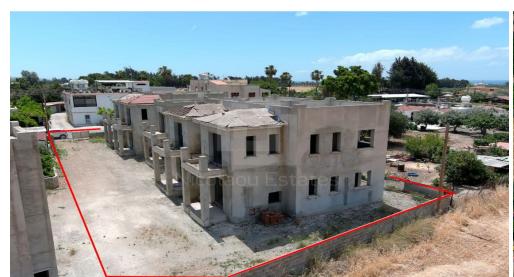

## 820m<sup>2</sup> Building for Sale in Timi, Paphos District

This is an incomplete residential development built on two adjacent plots in Timi. One of the parcels is a 50 share. It is located 450m from the community s center. The plots have a total corresponding area of 1 398sqm and a road frontage of 45mt. Within the asset there are residential developments with a total covered area of 820sqm. The residential developments are at various building stages with their internal areas ranging from 80sqm to 110sqm. The asset offers close proximity to amenities such as school supermarkets restaurants and cafes and easy access to Paphos Limassol highway Paphos airport is 6km away. Building density 90 Coverage ratio 50

| Property Info                     |          | Plot / Area | Info | Additional info                          |                                  |
|-----------------------------------|----------|-------------|------|------------------------------------------|----------------------------------|
| Covered Area<br>Energy Efficiency | 820<br>C | Plot area   | 1398 | Reference Number Property type Condition | VL19900<br>Building<br>Brand New |