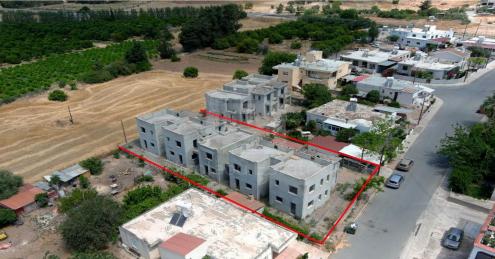

## 820m<sup>2</sup> Building for Sale in Timi, Paphos District

This is an incomplete residential development built on two adjacent plots in Timi. One of the parcels is a 50 share. It is located 450m from the community s center. The plots have a total corresponding area of 1 398sqm and a road frontage of 45mt. Within the asset there are residential developments with a total covered area of 820sqm. The residential developments are at various building stages with their internal areas ranging from 80sqm to 110sqm. The asset offers close proximity to amenities such as school supermarkets restaurants and cafes and easy access to Paphos Limassol highway Paphos airport is 6km away. Building density 90 Coverage ratio 50

| Property Info                     |          | Plot / Area | Info | Additional info                          |                                  |
|-----------------------------------|----------|-------------|------|------------------------------------------|----------------------------------|
| Covered Area<br>Energy Efficiency | 820<br>C | Plot area   | 1398 | Reference Number Property type Condition | VL19900<br>Building<br>Brand New |