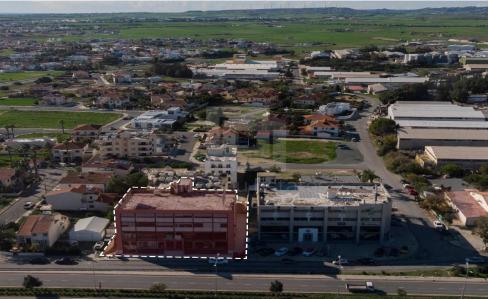

## 1100m<sup>2</sup> Building for Sale in Aradippou, Larnaca District

Commercial building for sale in Aradippou area of Larnaca. The area of the property designates a plethora of amenities and services such as supermarkets schools shops etc. In addition it has excellent access to the motorway and the city of Larnaca. The building consists of a ground floor showroom a mezzanine two upper floors with office spaces and a basement. The ground floor area showroom is 400 sqm approx. plus 200sqm the mezzanine and 700 sqm the basement. The 1st and 2nd floor of the building has total area of 700sqm. Enclosed area 1 100m2 Mezzanine 200m2 Land 3 333 m2