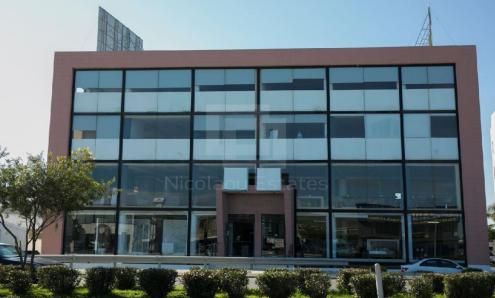

## 1100m<sup>2</sup> Building for Sale in Aradippou, Larnaca District

Commercial building for sale in Aradippou area of Larnaca. The area of the property designates a plethora of amenities and services such as supermarkets schools shops etc. In addition it has excellent access to the motorway and the city of Larnaca. The building consists of a ground floor showroom a mezzanine two upper floors with office spaces and a basement. The ground floor area showroom is 400 sqm approx. plus 200sqm the mezzanine and 700 sqm the basement. The 1st and 2nd floor of the building has total area of 700sqm. Enclosed area 1 100m2 Mezzanine 200m2 Land 3 333 m2