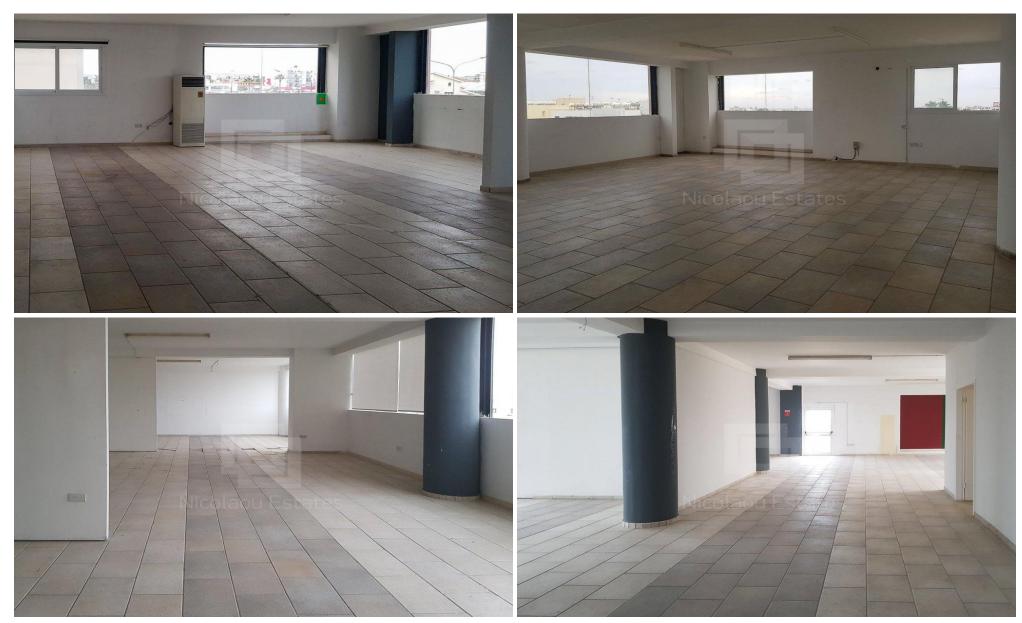

## 1100m<sup>2</sup> Building for Sale in Aradippou, Larnaca District

Commercial building for sale in Aradippou area of Larnaca. The area of the property designates a plethora of amenities and services such as supermarkets schools shops etc. In addition it has excellent access to the motorway and the city of Larnaca. The building consists of a ground floor showroom a mezzanine two upper floors with office spaces and a basement. The ground floor area showroom is 400 sqm approx. plus 200sqm the mezzanine and 700 sqm the basement. The 1st and 2nd floor of the building has total area of 700sqm. Enclosed area 1 100m2 Mezzanine 200m2 Land 3 333 m2