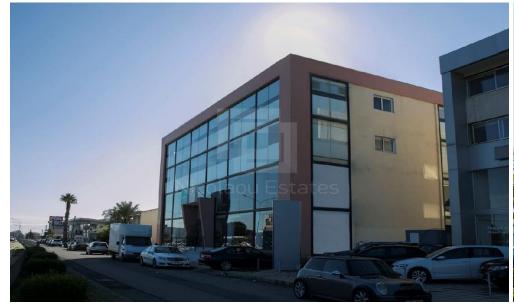

## 1100m<sup>2</sup> Building for Sale in Aradippou, Larnaca District

Commercial building for sale in Aradippou area of Larnaca. The area of the property designates a plethora of amenities and services such as supermarkets schools shops etc. In addition it has excellent access to the motorway and the city of Larnaca. The building consists of a ground floor showroom a mezzanine two upper floors with office spaces and a basement. The ground floor area showroom is 400 sqm approx. plus 200sqm the mezzanine and 700 sqm the basement. The 1st and 2nd floor of the building has total area of 700sqm. Enclosed area 1 100m2 Mezzanine 200m2 Land 3 333 m2