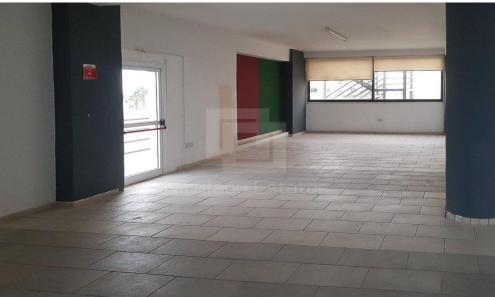

## 1100m<sup>2</sup> Building for Sale in Aradippou, Larnaca District

Commercial building for sale in Aradippou area of Larnaca. The area of the property designates a plethora of amenities and services such as supermarkets schools shops etc. In addition it has excellent access to the motorway and the city of Larnaca. The building consists of a ground floor showroom a mezzanine two upper floors with office spaces and a basement. The ground floor area showroom is 400 sqm approx. plus 200sqm the mezzanine and 700 sqm the basement. The 1st and 2nd floor of the building has total area of 700sqm. Enclosed area 1 100m2 Mezzanine 200m2 Land 3 333 m2