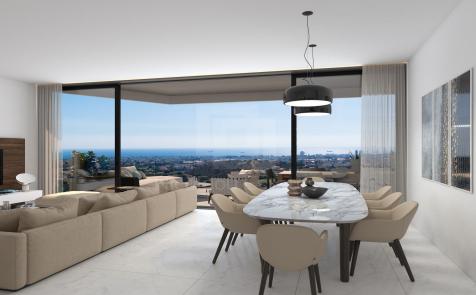

## 3 Bedroom Apartment for Sale in Limassol District

This prestigious building comprises a superior residence arranged over four floors with additionally parking space and store rooms on the ground floor. Each floor consists of three apartments of which two are two bedroom and one is three bedroom. Roof garden is a great advantage for the three apartments on the last floor. The project is situated in Germasogeia and will provide the tranquility of a truly easy living regarding its direct access to the highway leading to the main cities of Cyprus as well as to the Larnaca International Airport with a 35 minutes drive. It is one of the best residential areas in Limassol just 3 kilometers from the city centre and within 500 mt away from Foley ...