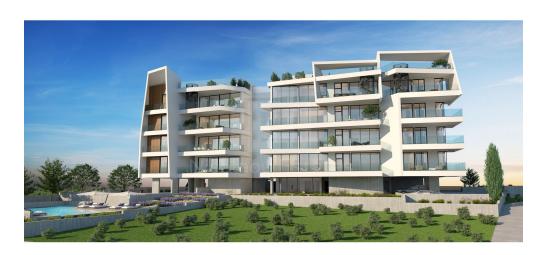

## 3 Bedroom Apartment for Sale in Limassol District

This prestigious building comprises a superior residence arranged over four floors with additionally parking space and store rooms on the ground floor. Each floor consists of three apartments of which two are two bedroom and one is three bedroom. Roof garden is a great advantage for the three apartments on the last floor. The project is situated in Germasogeia and will provide the tranquility of a truly easy living regarding its direct access to the highway leading to the main cities of Cyprus as well as to the Larnaca International Airport with a 35 minutes drive. It is one of the best residential areas in Limassol just 3 kilometers from the city centre and within 500 mt away from Foley ...