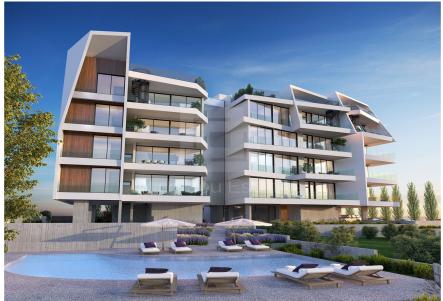

## 3 Bedroom Apartment for Sale in Limassol District

This prestigious building comprises a superior residence arranged over four floors with additionally parking space and store rooms on the ground floor. Each floor consists of three apartments of which two are two bedroom and one is three bedroom. Roof garden is a great advantage for the three apartments on the last floor. The project is situated in Germasogeia and will provide the tranquility of a truly easy living regarding its direct access to the highway leading to the main cities of Cyprus as well as to the Larnaca International Airport with a 35 minutes drive. It is one of the best residential areas in Limassol just 3 kilometers from the city centre and within 500 mt away from Foley ...