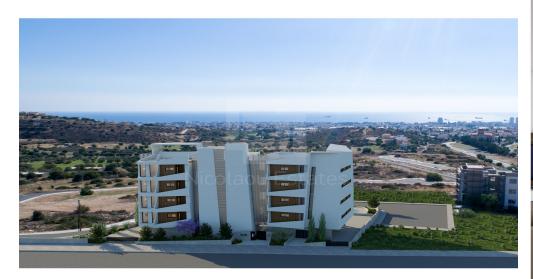

## 3 Bedroom Apartment for Sale in Limassol District

This prestigious building comprises a superior residence arranged over four floors with additionally parking space and store rooms on the ground floor. Each floor consists of three apartments of which two are two bedroom and one is three bedroom. Roof garden is a great advantage for the three apartments on the last floor. The project is situated in Germasogeia and will provide the tranquility of a truly easy living regarding its direct access to the highway leading to the main cities of Cyprus as well as to the Larnaca International Airport with a 35 minutes drive. It is one of the best residential areas in Limassol just 3 kilometers from the city centre and within 500 mt away from Foley ...