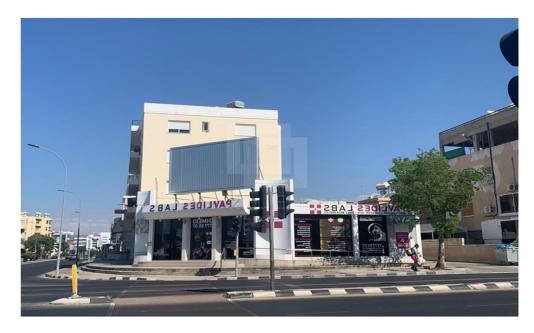

## **Building for Sale in Limassol District**

Mixed use four storey building in a unique and excellent location in Agios Georgios quarter in Limassol Municipality. It is situated at the intersection of Spyrou Kyprianou Avenue commercial road and Despina Nikou Pattichi Avenue at a distance of 600 meters southeast of Troodos roundabout. This building is ideally located close to numerous services and amenities. In addition the property has excellent access to the city center and the motorway. Building at Spyrou Kyprianou Ave with 1.135m2 land Limassol Sale Price Euros 3.0 million The mix used building includes 3 two bedrooms 80 sqm 3 three bedrooms 124 sqm 3 shops ground 375 sqm mezzanies 105 sqm parking for 13 cars 1 signage board rent...