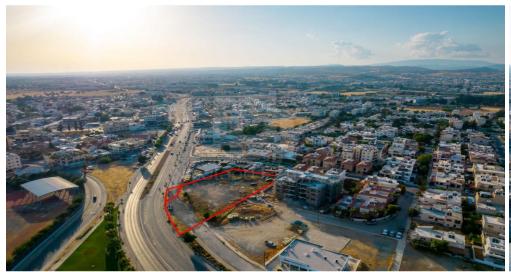

## 1,609m<sup>2</sup> Plot for Sale in Kato Polemidia, Limassol District

The asset consists of two shared 50 fields in a prime location in Kato Polemidia. They are strategically situated at the junction of Spyros Kyprianou and Paphos Avenue 2km from Limassol Paphos highway. The field with reg. 0 29938 has a net area of 2 424sqm after road widening is removed. It is complemented by the title of the field of 0 29939. The ownership of both assets allows for commercial development. The field with reg.no 0 29938 benefits from a road frontage of 25m along its eastern border and an unofficial road frontage of approx. 55m along its southern border. It also benefits from a registered footpath on its north eastern border. It offers excellent proximity to many amenities ...