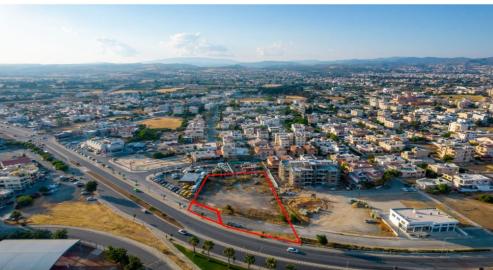

## 1,609m<sup>2</sup> Plot for Sale in Kato Polemidia, Limassol District

The asset consists of two shared 50 fields in a prime location in Kato Polemidia. They are strategically situated at the junction of Spyros Kyprianou and Paphos Avenue 2km from Limassol Paphos highway. The field with reg. 0 29938 has a net area of 2 424sqm after road widening is removed. It is complemented by the title of the field of 0 29939. The ownership of both assets allows for commercial development. The field with reg.no 0 29938 benefits from a road frontage of 25m along its eastern border and an unofficial road frontage of approx. 55m along its southern border. It also benefits from a registered footpath on its north eastern border. It offers excellent proximity to many amenities ...