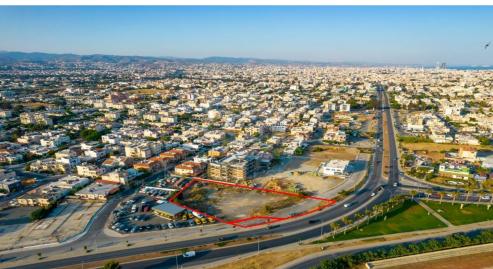

## 1,609m<sup>2</sup> Plot for Sale in Kato Polemidia, Limassol District

The asset consists of two shared 50 fields in a prime location in Kato Polemidia. They are strategically situated at the junction of Spyros Kyprianou and Paphos Avenue 2km from Limassol Paphos highway. The field with reg. 0 29938 has a net area of 2 424sqm after road widening is removed. It is complemented by the title of the field of 0 29939. The ownership of both assets allows for commercial development. The field with reg.no 0 29938 benefits from a road frontage of 25m along its eastern border and an unofficial road frontage of approx. 55m along its southern border. It also benefits from a registered footpath on its north eastern border. It offers excellent proximity to many amenities ...