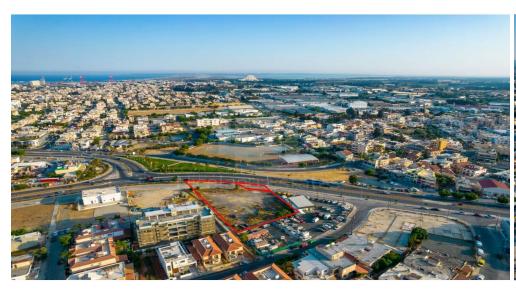

## 1,609m<sup>2</sup> Plot for Sale in Kato Polemidia, Limassol District

The asset consists of two shared 50 fields in a prime location in Kato Polemidia. They are strategically situated at the junction of Spyros Kyprianou and Paphos Avenue 2km from Limassol Paphos highway. The field with reg. 0 29938 has a net area of 2 424sqm after road widening is removed. It is complemented by the title of the field of 0 29939. The ownership of both assets allows for commercial development. The field with reg.no 0 29938 benefits from a road frontage of 25m along its eastern border and an unofficial road frontage of approx. 55m along its southern border. It also benefits from a registered footpath on its north eastern border. It offers excellent proximity to many amenities ...