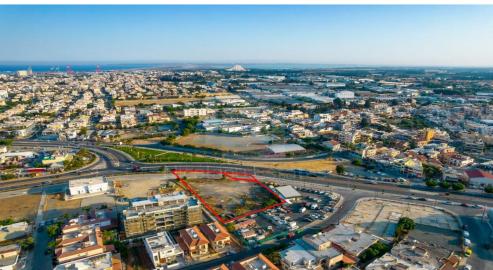

## 1,609m<sup>2</sup> Plot for Sale in Kato Polemidia, Limassol District

The asset consists of two shared 50 fields in a prime location in Kato Polemidia. They are strategically situated at the junction of Spyros Kyprianou and Paphos Avenue 2km from Limassol Paphos highway. The field with reg. 0 29938 has a net area of 2 424sqm after road widening is removed. It is complemented by the title of the field of 0 29939. The ownership of both assets allows for commercial development. The field with reg.no 0 29938 benefits from a road frontage of 25m along its eastern border and an unofficial road frontage of approx. 55m along its southern border. It also benefits from a registered footpath on its north eastern border. It offers excellent proximity to many amenities ...