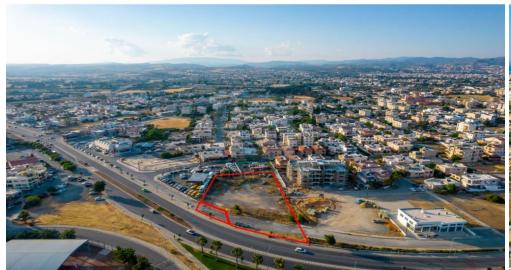

## 1,609m<sup>2</sup> Plot for Sale in Kato Polemidia, Limassol District

The asset consists of two shared 50 fields in a prime location in Kato Polemidia. They are strategically situated at the junction of Spyros Kyprianou and Paphos Avenue 2km from Limassol Paphos highway. The field with reg. 0 29938 has a net area of 2 424sqm after road widening is removed. It is complemented by the title of the field of 0 29939. The ownership of both assets allows for commercial development. The field with reg.no 0 29938 benefits from a road frontage of 25m along its eastern border and an unofficial road frontage of approx. 55m along its southern border. It also benefits from a registered footpath on its north eastern border. It offers excellent proximity to many amenities ...