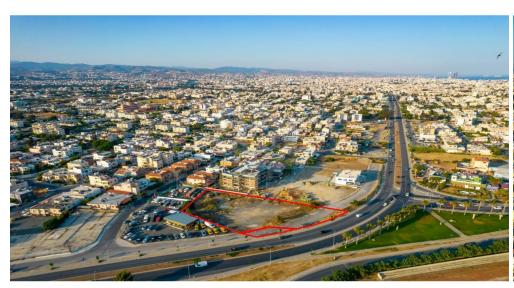

## 1,609m<sup>2</sup> Plot for Sale in Kato Polemidia, Limassol District

The asset consists of two shared 50 fields in a prime location in Kato Polemidia. They are strategically situated at the junction of Spyros Kyprianou and Paphos Avenue 2km from Limassol Paphos highway. The field with reg. 0 29938 has a net area of 2 424sqm after road widening is removed. It is complemented by the title of the field of 0 29939. The ownership of both assets allows for commercial development. The field with reg.no 0 29938 benefits from a road frontage of 25m along its eastern border and an unofficial road frontage of approx. 55m along its southern border. It also benefits from a registered footpath on its north eastern border. It offers excellent proximity to many amenities ...