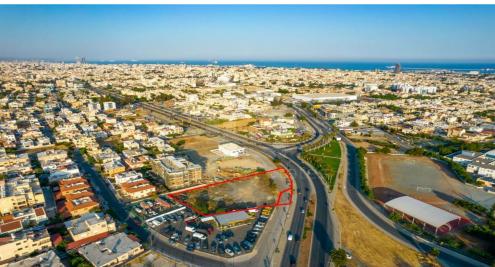

## 1,609m<sup>2</sup> Plot for Sale in Kato Polemidia, Limassol District

The asset consists of two shared 50 fields in a prime location in Kato Polemidia. They are strategically situated at the junction of Spyros Kyprianou and Paphos Avenue 2km from Limassol Paphos highway. The field with reg. 0 29938 has a net area of 2 424sqm after road widening is removed. It is complemented by the title of the field of 0 29939. The ownership of both assets allows for commercial development. The field with reg.no 0 29938 benefits from a road frontage of 25m along its eastern border and an unofficial road frontage of approx. 55m along its southern border. It also benefits from a registered footpath on its north eastern border. It offers excellent proximity to many amenities ...