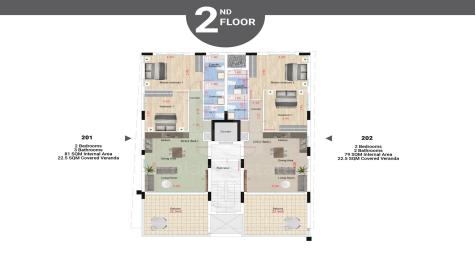

## 2 Bedroom Apartment for Sale in Larnaca District

This luxurious residential project is located at only 700 meters from the New Marina and is composed of spacious apartments and penthouses with roof terraces. The apartments are smartly designed to offer the best of modern living in a prime location at just 2 minutes from Larnaca City Center. The New Marina Area is the fastest growing area in Larnaca where the biggest Marina Port in Cyprus are expected to be developed. PROPERTY FEATURES Four Floor Building 2 3 Bedroom Apartments Penthouses with Roof Terrace 2 minutes from Larnaca City Center 10 minutes from Larnaca Airport Facing a Public Garden Αυτό το πολυτελές έργο βρίσκεται μόλις 700 μέτρα από ...

| Property Info          |    | Plot / Area Info |               | Additional info  |         |
|------------------------|----|------------------|---------------|------------------|---------|
| Covered Area           | 84 |                  |               | Reference Number | VL19696 |
| Floor Number           | 2  | Plot area 117    | Property type | <b>Apartment</b> |         |
| Total Number of Floors | 4  |                  | Condition     | <b>Brand New</b> |         |
| Energy Efficiency      | A  |                  |               | Bathrooms        | 3       |