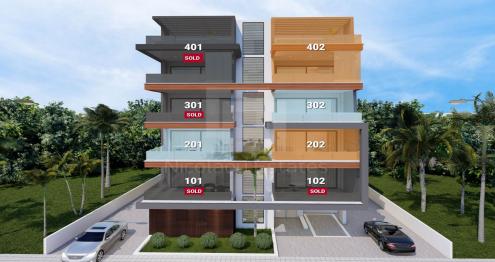

## 2 Bedroom Apartment for Sale in Larnaca District

This luxurious residential project is located at only 700 meters from the New Marina and is composed of spacious apartments and penthouses with roof terraces. The apartments are smartly designed to offer the best of modern living in a prime location at just 2 minutes from Larnaca City Center. The New Marina Area is the fastest growing area in Larnaca where the biggest Marina Port in Cyprus are expected to be developed. PROPERTY FEATURES Four Floor Building 2 3 Bedroom Apartments Penthouses with Roof Terrace 2 minutes from Larnaca City Center 10 minutes from Larnaca Airport Facing a Public Garden Αυτό το πολυτελές έργο βρίσκεται μόλις 700 μέτρα από ...