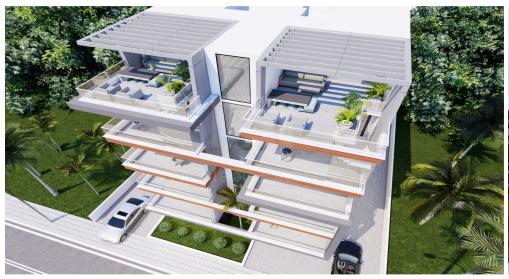

## 2 Bedroom Apartment for Sale in Larnaca District

This luxurious residential project is located at only 700 meters from the New Marina and is composed of spacious apartments and penthouses with roof terraces. The apartments are smartly designed to offer the best of modern living in a prime location at just 2 minutes from Larnaca City Center. The New Marina Area is the fastest growing area in Larnaca where the biggest Marina Port in Cyprus are expected to be developed. PROPERTY FEATURES Four Floor Building 2 3 Bedroom Apartments Penthouses with Roof Terrace 2 minutes from Larnaca City Center 10 minutes from Larnaca Airport Facing a Public Garden Αυτό το πολυτελές έργο βρίσκεται μόλις 700 μέτρα από ...