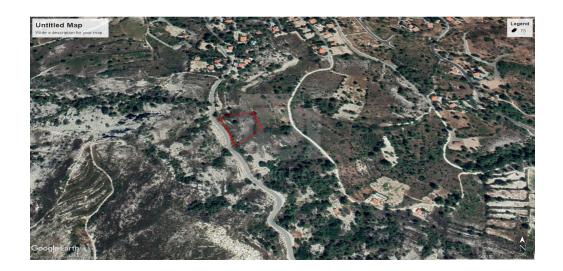

## 4,340m<sup>2</sup> Plot for Sale in Pera Pedi, Limassol District

This is a nice piece of land located in the picturesque village of Pera Pedi in a quiet area. The land is surrounded by lot of green trees and wine factories. This is a perfect place for living a quiet and relaxing life. The land is adjacent to a public road and it has 85 meters frontage. H6 zone that allows for 20 building density and 20 land coverage 2 floors maximum height 8.3 m