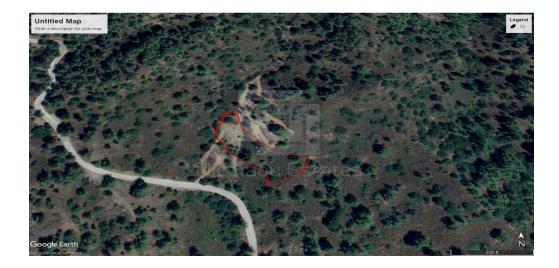

## 2,342m<sup>2</sup> Plot for Sale in Pera Pedi, Limassol District

This is a nice piece of land located in the picturesque village of Pera Pedi in a quiet area. The land is surrounded by lot of green trees and wine factories. This is a perfect place for living a quiet and relaxing life. There is a right for passage on the title deed the west side of the land. H7 zone that allows for 15 building density and 15 land coverage 2 floors maximum height 8.3 m

Location: Pera Pedi Region: Limassol