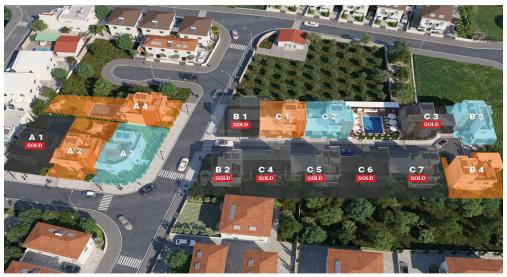

## 2 Bedroom House for Sale in Larnaca District

This is a beautifully designed project of 15 villas ensuring a private and quiet environment for each villa. It is located in Livadia one of the most prestigious areas of Larnaca at only 5 minutes from the beach. The are composed of 2 or 3 bedrooms with a private garden or pool designed to provide a contemporary lifestyle experience. Project Details High End Residential Project Luxurious Neighborhood Villas with Private Gardens Villas with Private Pools swimming pool at extra cost 20 000 Villas with Common Pool Located 2 minutes from the Beach Air Conditioning Split System 1 Parking Solar hot water system Metallic Fences between villas Πρόκειται για ένα όμορφα σχε?...