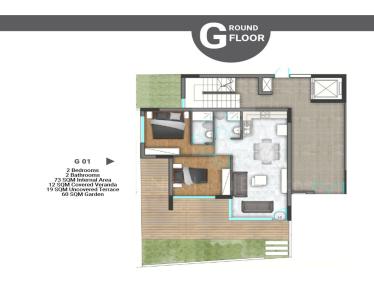

## 2 Bedroom Apartment for Sale in Larnaca District

A high end residential building featuring 1 2 bedroom apartments along with a ground floor apartment with private garden and penthouse apartments with roof terraces. The project is located in Livadia one of the most luxurious areas of Larnaca a few minutes from the New Marina of Larnaca and the new American University of Cyprus. Project Details High end residential project 1 2 bedroom apartments Ground floor apartment with private garden Penthouse apartments with roof terraces Luxurious neighborhood Proximity to City Centre Ideal for rental Air Conditioning Provision for split system 1 parking for each apartment Solar hot water system for each flat Ένα πολυτελές κτήριο?...

Property Info Plot / Area Info Additional info

Covered Area **73** Energy Efficiency **A** 

Reference Number **VL19674**Property type **Apartment**Condition **Brand New** 

Bathrooms 2

**Amenities** Location