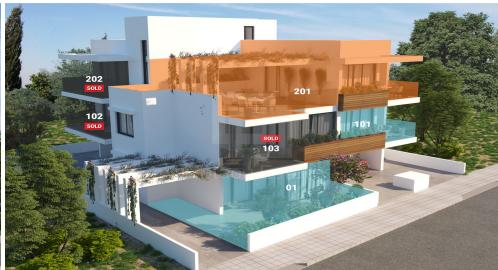

## 2 Bedroom Apartment for Sale in Larnaca District

A high end residential building featuring 1 2 bedroom apartments along with a ground floor apartment with private garden and penthouse apartments with roof terraces. The project is located in Livadia one of the most luxurious areas of Larnaca a few minutes from the New Marina of Larnaca and the new American University of Cyprus. Project Details High end residential project 1 2 bedroom apartments Ground floor apartment with private garden Penthouse apartments with roof terraces Luxurious neighborhood Proximity to City Centre Ideal for rental Air Conditioning Provision for split system 1 parking for each apartment Solar hot water system for each flat Ένα πολυτελές κτήριο?...