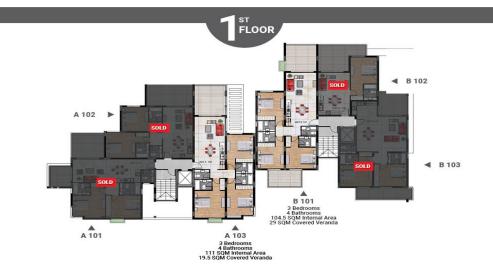

| Property Info            |     | Plot / Area Info | Additional info  |           |
|--------------------------|-----|------------------|------------------|-----------|
| Covered Area             | 111 |                  | Reference Number | VL19657   |
| Floor Number             | 1   |                  | Property type    | Apartment |
| Total Number of Floors 3 |     | Condition        | <b>Brand New</b> |           |
| <b>Energy Efficiency</b> | A   |                  | Bathrooms        | 4         |