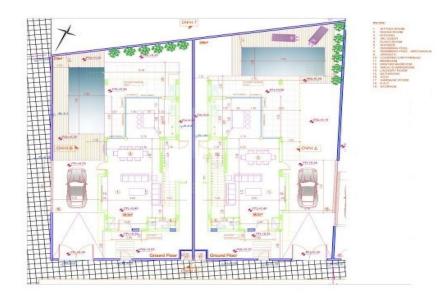

## 3 Bedroom House for Sale in Kiti, Larnaca District

This is an elite high end project. Each Villa has light filled spaces crisp modern interior design sun filled patios beautiful lush green mature landscaping shimmering blue pools. The project consists of 3 types of exclusive villas each with its own unique design and planning touch to give families plenty of space and privacy. Once an off plan property is purchased there are further options to design and personalize in many ways. The properties are in a highly touristic yet serene area of Kiti Pervolia Larnaca. The location of Kiti is excellent with unlimited beauty and view of the sea surrounded by numerous amenities and is ideal for permanent living as well as a holiday home or investme...

| Property Info                            | Plot / Area Info |                      | Additional info |                  |                  |
|------------------------------------------|------------------|----------------------|-----------------|------------------|------------------|
| Covered Area                             | 135              |                      |                 | Reference Number | VL19598          |
| Total Number of Floors Energy Efficiency | 2<br>A           | Diet area            | 70              | Property type    | House            |
|                                          |                  | Plot area <b>2</b> ° | 70              | Condition        | <b>Brand New</b> |
|                                          |                  |                      |                 | Bathrooms        | 2                |