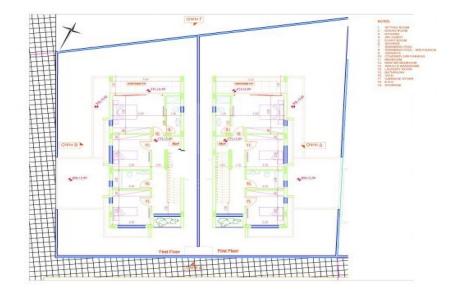

## 3 Bedroom House for Sale in Kiti, Larnaca District

This is an elite high end project. Each Villa has light filled spaces crisp modern interior design sun filled patios beautiful lush green mature landscaping shimmering blue pools. The project consists of 3 types of exclusive villas each with its own unique design and planning touch to give families plenty of space and privacy. Once an off plan property is purchased there are further options to design and personalize in many ways. The properties are in a highly touristic yet serene area of Kiti Pervolia Larnaca. The location of Kiti is excellent with unlimited beauty and view of the sea surrounded by numerous amenities and is ideal for permanent living as well as a holiday home or investme...

| Property Info                            | Plot / Area Info |                      | Additional info |                  |                  |
|------------------------------------------|------------------|----------------------|-----------------|------------------|------------------|
| Covered Area                             | 135              |                      |                 | Reference Number | VL19598          |
| Total Number of Floors Energy Efficiency | 2<br>A           | Diet area            | 70              | Property type    | House            |
|                                          |                  | Plot area <b>2</b> ° | 70              | Condition        | <b>Brand New</b> |
|                                          |                  |                      |                 | Bathrooms        | 2                |