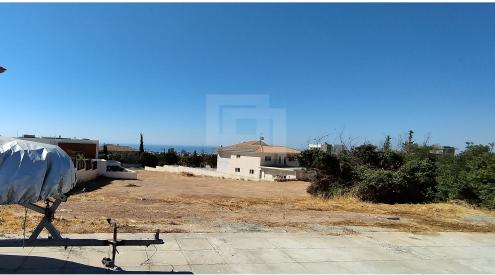

## 1,477m<sup>2</sup> Plot for Sale in Limassol - Agios Athanasios

This is an excellent opportunity for someone who wants a large plot to build a beautiful house with a view of the city and the sea. We have 2 plots one of them a corner plot and they will be sold together. This amazing piece of residential heaven is very close to The Folley's Private School and only 4 minutes drive down to supermarkets fruitmarkets bakeries take aways pharmacies etc. The highway is 5 minutes away and the blue flag beaches ar a further 4 minutes away. The total area of the plots is 1 477 sq.m and it falls into the Ka9 building zone with the following allowances Buinding Density 40 can build 591 sq.m above existing ground surface Land coverage allowance 25 2 floors allowed ...