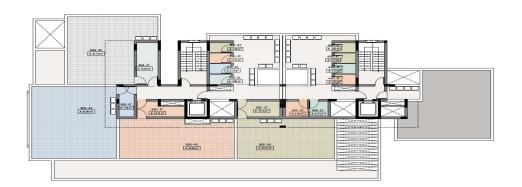

## 2 Bedroom Apartment for Sale in Strovolos, Nicosia District

Brand new project in Strovolos. The property is located near Falcon school. It consists of two blocks two floors each building and 14 apartments in total 6 apartments in Block A and 8 apartments in Block B. This apartment is situated on the first floor and consists of a living room with dining area open plan kitchen two bedrooms and one bathroom. It comes with 23 95 sq.m. veranda plus 100 sq.m. roof garden. PROPERTY FEATURES Provision for air condition split units in all areas Installation of solar panels Installation of video door entry system 1 storage 12 sq.m. parking space Ολοκαίνουργιο έργο στον Στρόβολο. Το ακίνητο βρίσκεται κοντά...