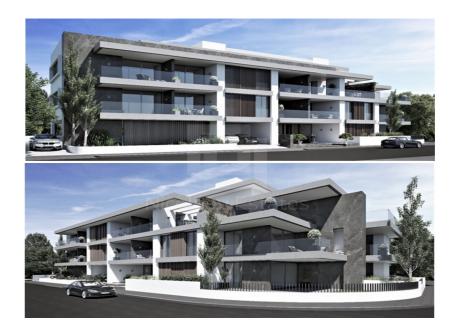

## 2 Bedroom Apartment for Sale in Strovolos, Nicosia District

Brand new project in Strovolos. The property is located near Falcon school. It consists of two blocks two floors each building and 14 apartments in total 6 apartments in Block A and 8 apartments in Block B. This apartment is situated on the first floor and consists of a living room with dining area open plan kitchen two bedrooms and one bathroom. It comes with 23 95 sq.m. veranda plus 100 sq.m. roof garden. PROPERTY FEATURES Provision for air condition split units in all areas Installation of solar panels Installation of video door entry system 1 storage 12 sq.m. parking space Ολοκαίνουργιο έργο στον Στρόβολο. Το ακίνητο βρίσκεται κοντά...