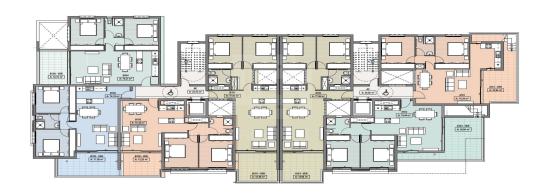

## 2 Bedroom Apartment for Sale in Strovolos, Nicosia District

Brand new project in Strovolos. The property is located near Falcon school. It consists of two blocks two floors each building and 14 apartments in total 6 apartments in Block A and 8 apartments in Block B. This apartment is situated on the first floor and consists of a living room with dining area open plan kitchen two bedrooms and one bathroom. It comes with 23 95 sq.m. veranda plus 100 sq.m. roof garden. PROPERTY FEATURES Provision for air condition split units in all areas Installation of solar panels Installation of video door entry system 1 storage 12 sq.m. parking space Ολοκαίνουργιο έργο στον Στρόβολο. Το ακίνητο βρίσκεται κοντά...