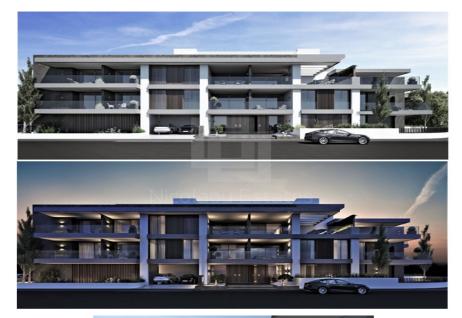

## 2 Bedroom Apartment for Sale in Strovolos, Nicosia District

Brand new project in Strovolos. The property is located near Falcon school. It consists of two blocks two floors each building and 14 apartments in total 6 apartments in Block A and 8 apartments in Block B. This apartment is situated on the first floor and consists of a living room with dining area open plan kitchen two bedrooms and one bathroom. It comes with 23 95 sq.m. veranda plus 100 sq.m. roof garden. PROPERTY FEATURES Provision for air condition split units in all areas Installation of solar panels Installation of video door entry system 1 storage 12 sq.m. parking space Ολοκαίνουργιο έργο στον Στρόβολο. Το ακίνητο βρίσκεται κοντά...