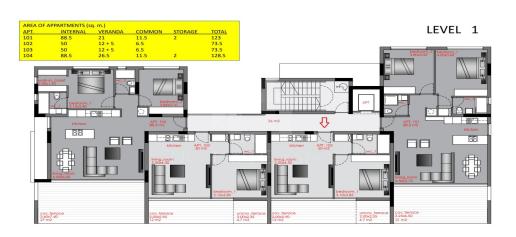

## 1 Bedroom Apartment for Sale in Aglantzia, Nicosia District

Brand new residential building consisting of 12 flats in total. It is a 3 storey building with two 1 bedroom flats and two 2 bedroom flat per floor. It is located in Aglantzia in a very quiet street very close to many amenities the center of Nicosia and the University of Cyprus. It is an ideal location for personal use or for investment with easy access to the highway. This apartment is on the first floor and consists of a living room with dining area and open plan kitchen one bedroom and one bathroom. It comes also with 12 sq.m. covered veranda and 5 sq.m. uncovered veranda. The one bedroom flats all face the front of the building. APARTMENT FEATURES 1 covered parking space. Thermal alum...

| Property Info            |    | Plot / Area Info | Additional info                |
|--------------------------|----|------------------|--------------------------------|
| Covered Area             | 50 |                  | Reference Number VL19448       |
| Floor Number             | 1  |                  | Property type <b>Apartment</b> |
| Total Number of Floors 3 |    |                  | Condition Brand New            |
| Energy Efficiency        | Α  |                  | Bathrooms <b>1</b>             |