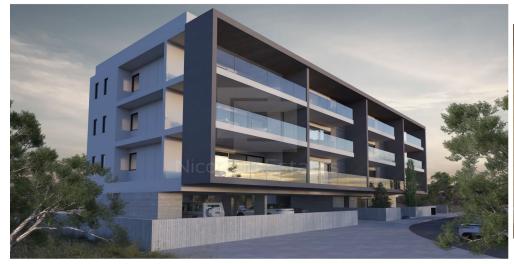

## 1 Bedroom Apartment for Sale in Aglantzia, Nicosia District

Brand new residential building consisting of 12 flats in total. It is a 3 storey building with two 1 bedroom flats and two 2 bedroom flat per floor. It is located in Aglantzia in a very quiet street very close to many amenities the center of Nicosia and the University of Cyprus. It is an ideal location for personal use or for investment with easy access to the highway. This apartment is on the first floor and consists of a living room with dining area and open plan kitchen one bedroom and one bathroom. It comes also with 12 sq.m. covered veranda and 5 sq.m. uncovered veranda. The one bedroom flats all face the front of the building. APARTMENT FEATURES 1 covered parking space. Thermal alum...

| Property Info            |    | Plot / Area Info | Additional info                |
|--------------------------|----|------------------|--------------------------------|
| Covered Area             | 50 |                  | Reference Number VL19448       |
| Floor Number             | 1  |                  | Property type <b>Apartment</b> |
| Total Number of Floors 3 |    |                  | Condition Brand New            |
| Energy Efficiency        | Α  |                  | Bathrooms <b>1</b>             |