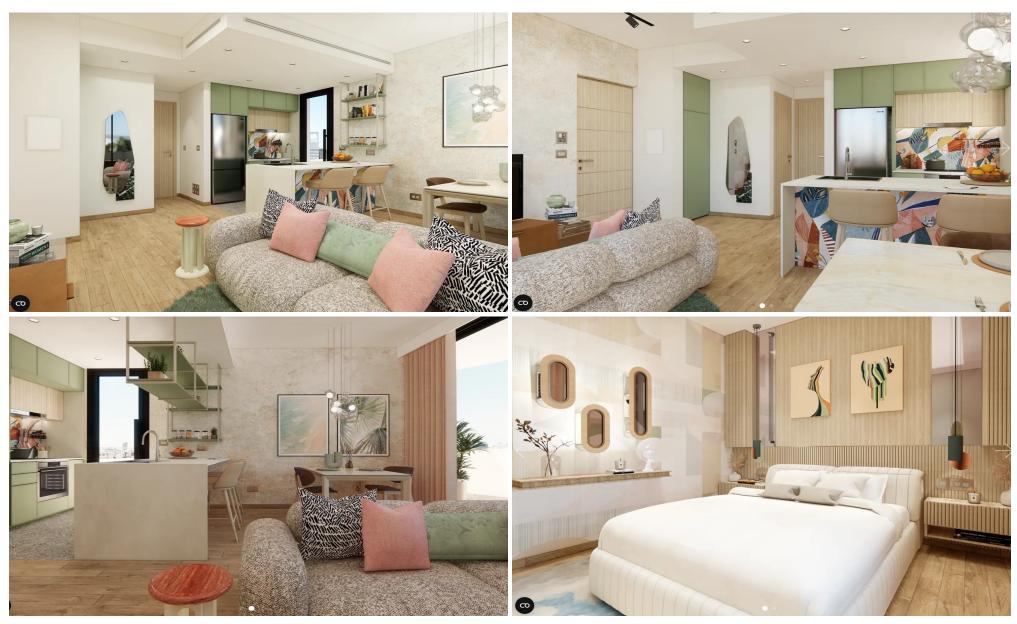

## 1 Bedroom Apartment for Sale in Limassol - Katholiki

Reference ID: #SA32673Price details: €363,000 +VATProject perfectly situated in a traditional family-oriented high-demand neighbourhood, bounded on two sides by tree-lined river parks and walkways that connect directly with the coast and the marina. The area is well served by family-run businesses providing the conveniences a community enjoys. Available for sale five 1-bedroom apartments. Prices: €363,000-€415,000Indoor: 51 m2Veranda: 22 m2Storage: 1Parking: 2Total: 73 m2PLUS V.A.T

| Property Info | Plot / Area Info |
|---------------|------------------|
|---------------|------------------|

Covered Area 73
Covered Veranda 22
Floor Number 3

Furnishing **Unfurnished** 

Energy Efficiency **N/A**Air Conditioning **No** 