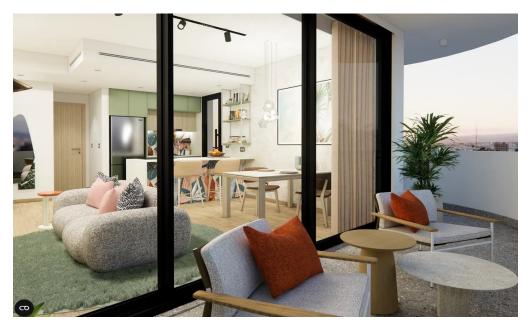

## 1 Bedroom Apartment for Sale in Limassol - Katholiki

Reference ID: #SA32673Price details: €363,000 +VATProject perfectly situated in a traditional family-oriented high-demand neighbourhood, bounded on two sides by tree-lined river parks and walkways that connect directly with the coast and the marina. The area is well served by family-run businesses providing the conveniences a community enjoys. Available for sale five 1-bedroom apartments. Prices: €363,000-€415,000Indoor: 51 m2Veranda: 22 m2Storage: 1Parking: 2Total: 73 m2PLUS V.A.T

| Property Info | Plot / Area Info |
|---------------|------------------|
|---------------|------------------|

Covered Area 73
Covered Veranda 22
Floor Number 3

Furnishing **Unfurnished** 

Energy Efficiency **N/A**Air Conditioning **No** 