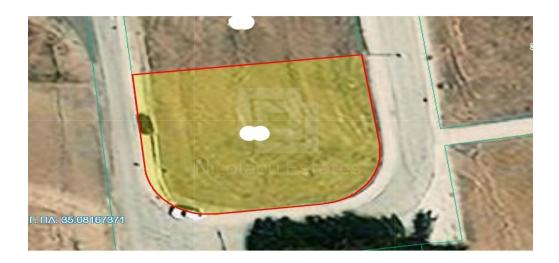

## 992m<sup>2</sup> Plot for Sale in Latsia, Nicosia District

This big corner plot of 992m2 is available for sale in Latsia. Its located near the prestigious area of Carolina Park . It s a quite residential area with 10 minutes drive to Nicosia and 35 minutes to Larnaka. According to the Nicosia Local Plan the subject property falls within the planning zone Residential Zone which sets out the following parameters Maximum Building density 60 Maximum Coverage density 35 Floors 2 Height 10 meters Title deed available for immediate transfer . Αυτό το μεγάλο γωνιακό οικόπεδο 992τμ. διατίθεται προς πώληση στα Λατσιά. Βρίσκεται κοντά στην αριστοκρατική περιοχή ?...