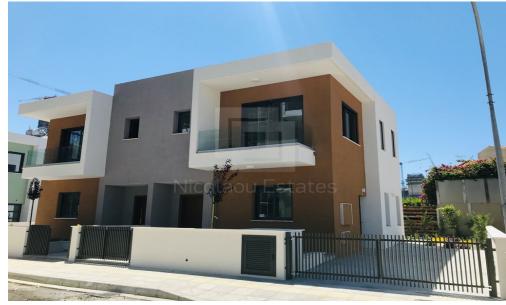

## 2 Bedroom House for Sale in Limassol District

Luxury Brand New Townhouse in the tourist area of Germasogeia Limassol. SPECIFICATIONS Spacious Townhouse 2 beds 2 WC Covered area 121m2 Plot size 149m2 Fully furnished Electrical appliances A C units Some sea view Parking for 2 cars Underfloor heating Store room Solar system hot water Common swimming pool Small playground Electric shutters in bedrooms.