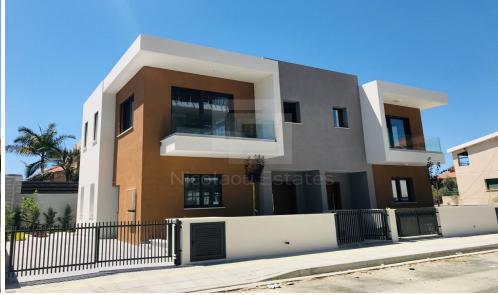

## 2 Bedroom House for Sale in Limassol District

Luxury Brand New Townhouse in the tourist area of Germasogeia Limassol. SPECIFICATIONS Spacious Townhouse 2 beds 2 WC Covered area 121m2 Plot size 149m2 Fully furnished Electrical appliances A C units Some sea view Parking for 2 cars Underfloor heating Store room Solar system hot water Common swimming pool Small playground Electric shutters in bedrooms.