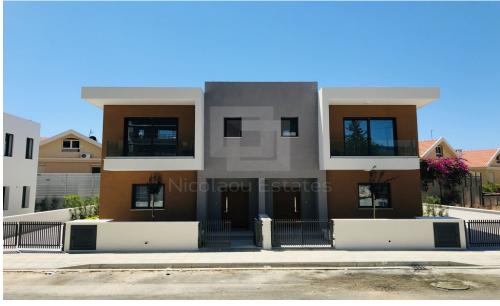

## 2 Bedroom House for Sale in Limassol District

Luxury Brand New Townhouse in the tourist area of Germasogeia Limassol. SPECIFICATIONS Spacious Townhouse 2 beds 2 WC Covered area 121m2 Plot size 149m2 Fully furnished Electrical appliances A C units Some sea view Parking for 2 cars Underfloor heating Store room Solar system hot water Common swimming pool Small playground Electric shutters in bedrooms.