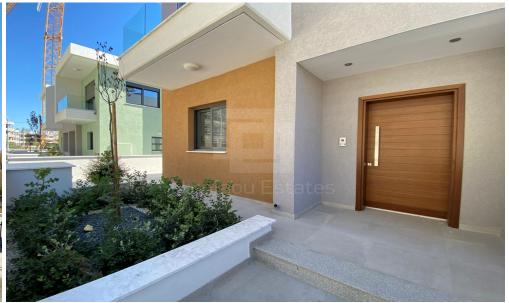

## 2 Bedroom House for Sale in Limassol District

Luxury Brand New Townhouse in the tourist area of Germasogeia Limassol. SPECIFICATIONS Spacious Townhouse 2 beds 2 WC Covered area 121m2 Plot size 149m2 Fully furnished Electrical appliances A C units Some sea view Parking for 2 cars Underfloor heating Store room Solar system hot water Common swimming pool Small playground Electric shutters in bedrooms.