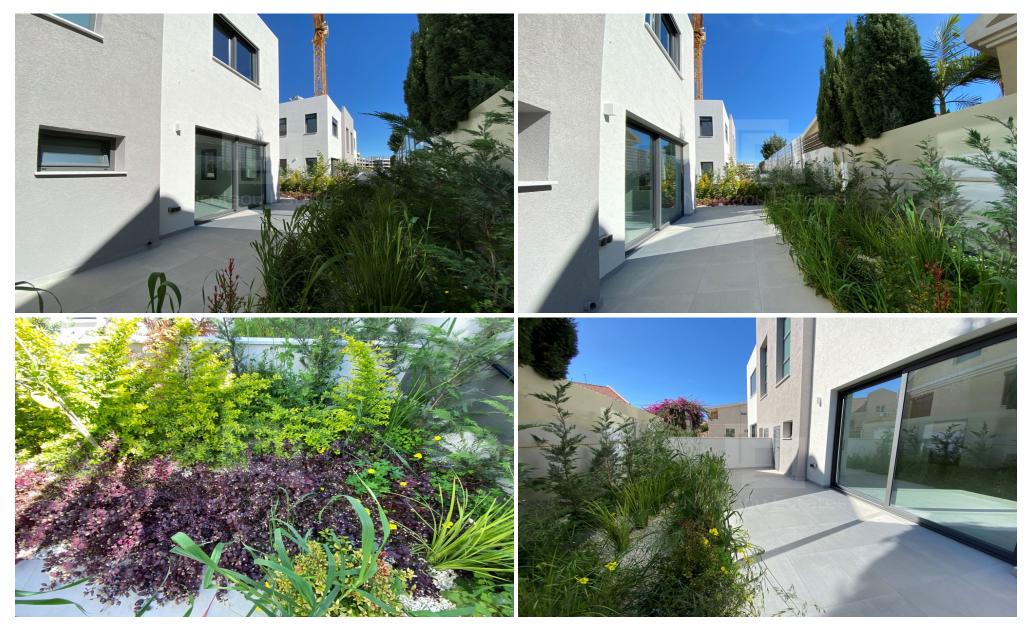

## 2 Bedroom House for Sale in Limassol District

Luxury Brand New Townhouse in the tourist area of Germasogeia Limassol. SPECIFICATIONS Spacious Townhouse 2 beds 2 WC Covered area 121m2 Plot size 149m2 Fully furnished Electrical appliances A C units Some sea view Parking for 2 cars Underfloor heating Store room Solar system hot water Common swimming pool Small playground Electric shutters in bedrooms.