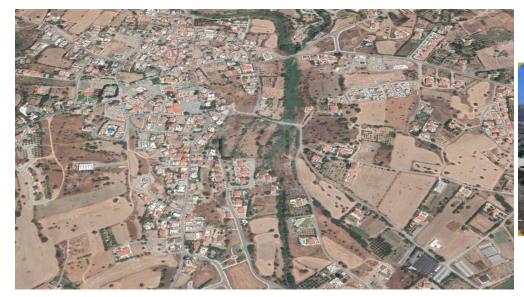

## 2,400m<sup>2</sup> Plot for Sale in Pyrgos Lemesou, Limassol District

This large residential building plot is available for sale in Pyrgos. It has water electricity and according to the land registry it falls in zone H3. Building density 60 Cover density 35 Floors 2 High 8.3m Title deeds available. It can be also exchange with an apartment.

Amenities Location

Location: Pyrgos Lemesou Region: Limassol

Price: €235 000 + VAT

VAT Excluded

Title transfer fee None

Price per SQM €98.00/m²

Common expenses None

2/3