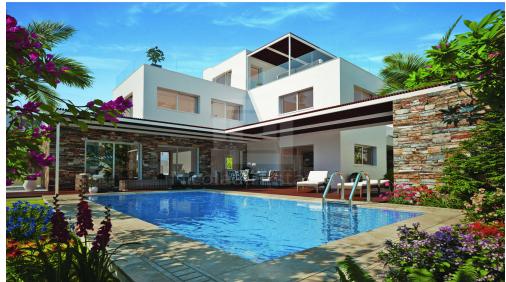

## **3 Bedroom House for Sale in Paphos**

These villas are in a modern coastal development with 3 and 4 bedroom villas for sale in Paphos located in the heart of the tourist area. The villas are designed in large plots and enjoy large terraces and private swimming pools. The development is located in front of one of the most famous sandy beaches in Paphos and enjoys easy access to a variety of restaurants pubs beach bars 5 star hotels the Paphos waterpark and the Kings Avenue Mall.

| Property Info          |          | Plot / Area Info |     | Additional info  |                  |
|------------------------|----------|------------------|-----|------------------|------------------|
| Covered Area           | 209      |                  |     | Reference Number | VL19350          |
| Total Number of Floors | 2        | Plot area        | 406 | Property type    | House            |
|                        | <u> </u> | riot area        | +00 | Condition        | <b>Brand New</b> |
| Energy Efficiency      | C        |                  |     | Bathrooms        | 3                |