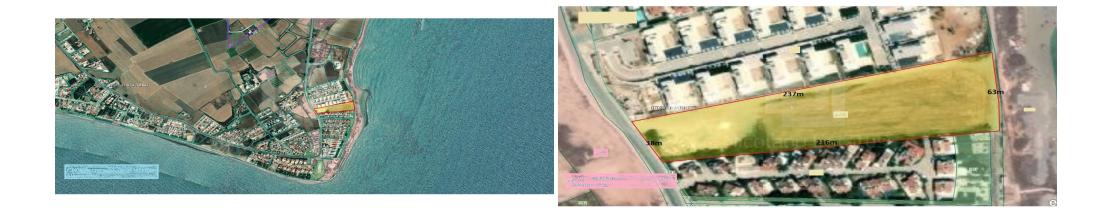

## 11,441m<sup>2</sup> Plot for Sale in Pervolia Larnacas

This is an excellent opportunity to acquire a lovely piece of land boarding the beach and in the middle of other touristic developments bars beach bars hotels and restaurants in Pervolia Larnaca. This area is experiencing a huge touristic growth which makes this piece of land an opportunity not to be missed. The total land is 11441 sq.m the zone is T2a with the main purpose being for a touristic development the building density is 45 the land cover allowance is 20 3 floors allowed and 13.10m height.

| Property Info | Plot / Area Info |       | Additional info  |                |  |
|---------------|------------------|-------|------------------|----------------|--|
|               |                  |       | Reference Number | VL19340        |  |
|               | Plot area        | 11441 | Property type    | Land and Plots |  |
|               |                  |       | Condition        | Brand New      |  |
| Amenities     | Location         |       |                  |                |  |

Location: Pervolia Larnacas Region: Larnaca

Sep 7, 2025