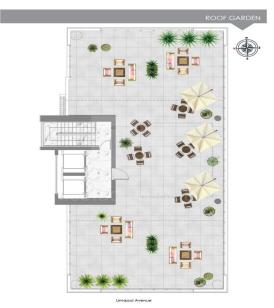

## 1732m<sup>2</sup> Building for Sale in Strovolos, Nicosia District

This project will provide a state of the art working environment with the latest technology systems to facilitate the current and the future office needs. It is located at the entrance of Nicosia on Limassol avenue and is adjacent to Athalassa Park to which a panoramic view is afforded from all the floors. It is close to the Mall of Cyprus the Nicosia General Hospital and the headquarters of most major banks. The building s strategic location on the entrance to the capital provides easy access to and from the airport other cities as well as the city centre. The unique design of the building with its terraces and roof garden which can also be used for corporate entertaining events offers an...