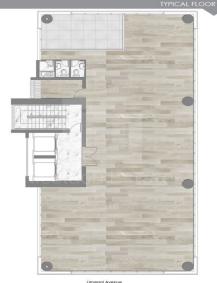

## 1732m<sup>2</sup> Building for Sale in Strovolos, Nicosia District

This project will provide a state of the art working environment with the latest technology systems to facilitate the current and the future office needs. It is located at the entrance of Nicosia on Limassol avenue and is adjacent to Athalassa Park to which a panoramic view is afforded from all the floors. It is close to the Mall of Cyprus the Nicosia General Hospital and the headquarters of most major banks. The building s strategic location on the entrance to the capital provides easy access to and from the airport other cities as well as the city centre. The unique design of the building with its terraces and roof garden which can also be used for corporate entertaining events offers an...