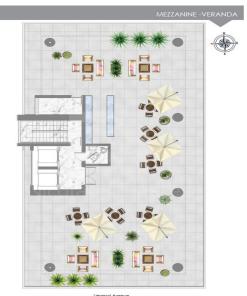

## 1732m<sup>2</sup> Building for Sale in Strovolos, Nicosia District

This project will provide a state of the art working environment with the latest technology systems to facilitate the current and the future office needs. It is located at the entrance of Nicosia on Limassol avenue and is adjacent to Athalassa Park to which a panoramic view is afforded from all the floors. It is close to the Mall of Cyprus the Nicosia General Hospital and the headquarters of most major banks. The building s strategic location on the entrance to the capital provides easy access to and from the airport other cities as well as the city centre. The unique design of the building with its terraces and roof garden which can also be used for corporate entertaining events offers an...