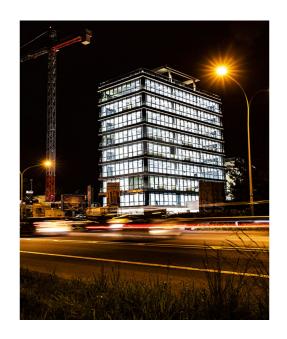

## 1732m<sup>2</sup> Building for Sale in Strovolos, Nicosia District

This project will provide a state of the art working environment with the latest technology systems to facilitate the current and the future office needs. It is located at the entrance of Nicosia on Limassol avenue and is adjacent to Athalassa Park to which a panoramic view is afforded from all the floors. It is close to the Mall of Cyprus the Nicosia General Hospital and the headquarters of most major banks. The building s strategic location on the entrance to the capital provides easy access to and from the airport other cities as well as the city centre. The unique design of the building with its terraces and roof garden which can also be used for corporate entertaining events offers an...