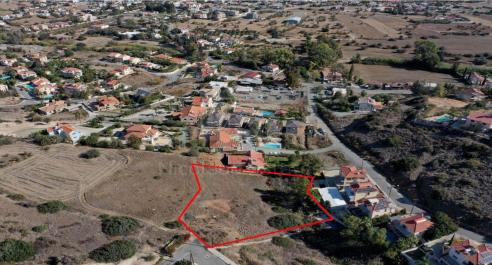

## 3,011m<sup>2</sup> Plot for Sale in Pyrgos Lemesou, Limassol District

The asset is a field in Pyrgos. It is located 180m from the main road leading to Pyrgos village and 600m from Pyrgos Municipal Park. The field has an area of 3 011sqm and abuts a green area along its southern border. It offers close proximity to all amenities and easy access to the highway. The land needs a passage approximately 20 meters from the road. Zone H5 Building density 30 Coverage ratio 20 Max floors 2 Max height 8.30 m