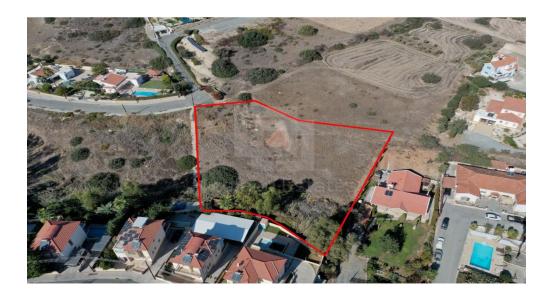

## 3,011m<sup>2</sup> Plot for Sale in Pyrgos Lemesou, Limassol District

The asset is a field in Pyrgos. It is located 180m from the main road leading to Pyrgos village and 600m from Pyrgos Municipal Park. The field has an area of 3 011sqm and abuts a green area along its southern border. It offers close proximity to all amenities and easy access to the highway. The land needs a passage approximately 20 meters from the road. Zone H5 Building density 30 Coverage ratio 20 Max floors 2 Max height 8.30 m