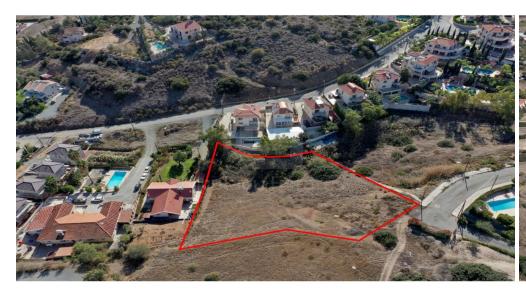

## 3,011m<sup>2</sup> Plot for Sale in Pyrgos Lemesou, Limassol District

The asset is a field in Pyrgos. It is located 180m from the main road leading to Pyrgos village and 600m from Pyrgos Municipal Park. The field has an area of 3 011sqm and abuts a green area along its southern border. It offers close proximity to all amenities and easy access to the highway. The land needs a passage approximately 20 meters from the road. Zone H5 Building density 30 Coverage ratio 20 Max floors 2 Max height 8.30 m