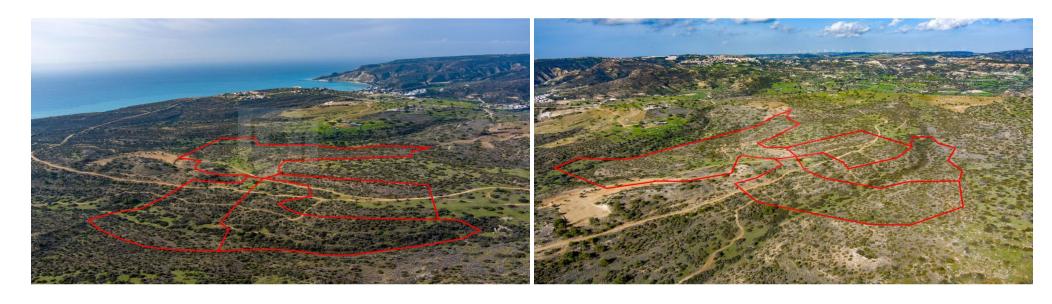

## 162,000m<sup>2</sup> Plot for Sale in Pissouri, Limassol District

The asset consists of four fields in Pissouri area. Which are located 2 5km from Limassol Paphos highway and 1km from Pissouri Bay s touristic centre. The fields enjoy panoramic views of the sea and the surrounding area. Pissouri is a picturesque village set on a hill with sandy Blue Flag beaches. It has developed into a popular tourist resort with a beautiful unspoiled landscape. It has a central location between Limassol and Paphos cities 35 Km. The fields provide easy access to restaurants Aphrodite Hills Golf Club and the spectacular white cliffs of Cape Aspro. Building density 25