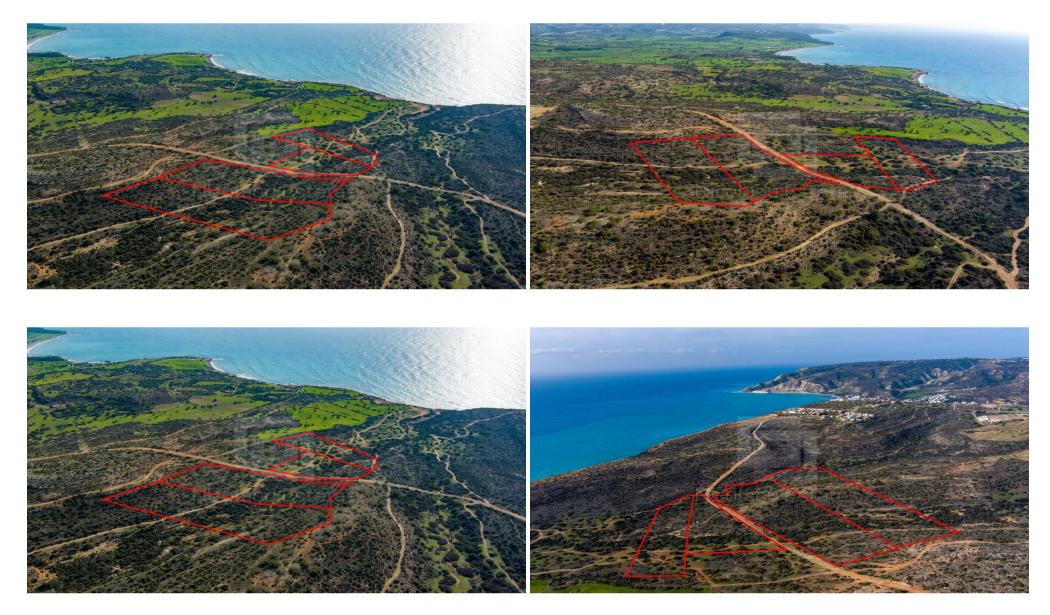

## 45,000m<sup>2</sup> Plot for Sale in Pissouri, Limassol District

The asset consists of four fields in Pissouri area. They are located 1km from Pissouri Bay s touristic centre and 3km from Limassol Paphos highway. The fields have a total area of approx. 45 000 sqm. The field has a road frontage of 160m. The fields enjoy panoramic views of the sea and the surrounding area. Pissouri is a picturesque village set on a hill with sandy Blue Flag beaches. It has developed into a popular tourist resort with a beautiful unspoiled landscape. It has a central location between Limassol and Paphos. The fields provide easy access to restaurants Aphrodite Hills Golf Club and the spectacular white cliffs of Cape Aspro. Building density 30