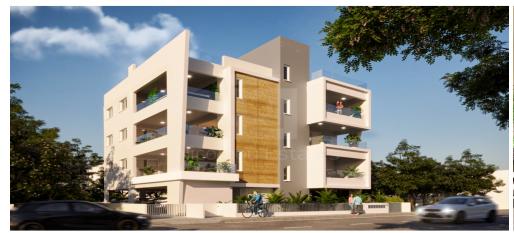

## 2 Bedroom Apartment for Sale in Strovolos, Nicosia District

The project is located in Strovolos and consists of 6 apartments one of 2 bedrooms and one of 3 bedrooms on each floor. Each apartment has storage room and covered parking in the shed a main bathroom and shower in the master bedroom open plan living room dining room kitchen and large covered terrace. SPECIFICATIONS All apartments have underfloor heating heat pumb Intercom system Thermal Insulating Aluminum Solar Water Heaters with frames Pressure System Provision for external shutters in the windows of the bedrooms Electric gates with remote control will be installed at the entrances of the parking lot 19 sq.m. covered veranda plus 50 sq.m. private roof garden The project has an Energy Ef...

Amenities Location

• Balcony Location: Strovolos Region: Nicosia

Price: €232 000 + VAT

VAT for this property is €11,600 or €44,080. VAT usually is 19%. If it is your first purchase of property, you can have VAT reduced to 5% for the first 150sq.m. of the property.