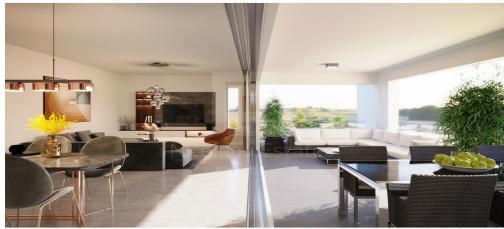

## 2 Bedroom Apartment for Sale in Strovolos, Nicosia District

The project is located in Strovolos and consists of 6 apartments one of 2 bedrooms and one of 3 bedrooms on each floor. Each apartment has storage room and covered parking in the shed a main bathroom and shower in the master bedroom open plan living room dining room kitchen and large covered terrace. SPECIFICATIONS All apartments have underfloor heating heat pumb Intercom system Thermal Insulating Aluminum Solar Water Heaters with frames Pressure System Provision for external shutters in the windows of the bedrooms Electric gates with remote control will be installed at the entrances of the parking lot 19 sq.m. covered veranda plus 50 sq.m. private roof garden The project has an Energy Ef...