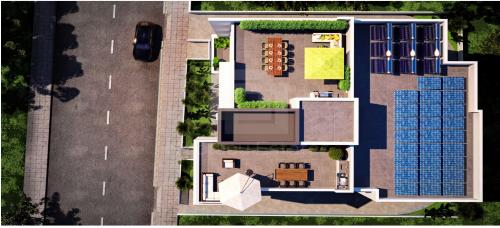

## 2 Bedroom Apartment for Sale in Strovolos, Nicosia District

The project is located in Strovolos and consists of 6 apartments one of 2 bedrooms and one of 3 bedrooms on each floor. Each apartment has storage room and covered parking in the shed a main bathroom and shower in the master bedroom open plan living room dining room kitchen and large covered terrace. SPECIFICATIONS All apartments have underfloor heating heat pumb Intercom system Thermal Insulating Aluminum Solar Water Heaters with frames Pressure System Provision for external shutters in the windows of the bedrooms Electric gates with remote control will be installed at the entrances of the parking lot 19 sq.m. covered veranda plus 50 sq.m. private roof garden The project has an Energy Ef...