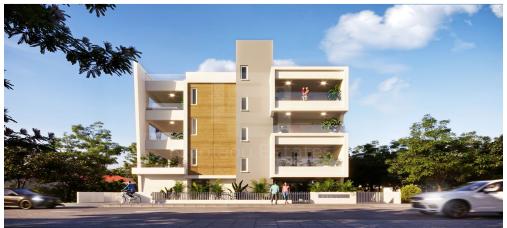

## 2 Bedroom Apartment for Sale in Strovolos, Nicosia District

The project is located in Strovolos and consists of 6 apartments one of 2 bedrooms and one of 3 bedrooms on each floor. Each apartment has storage room and covered parking in the shed a main bathroom and shower in the master bedroom open plan living room dining room kitchen and large covered terrace. SPECIFICATIONS All apartments have underfloor heating heat pumb Intercom system Thermal Insulating Aluminum Solar Water Heaters with frames Pressure System Provision for external shutters in the windows of the bedrooms Electric gates with remote control will be installed at the entrances of the parking lot 19 sq.m. covered veranda plus 50 sq.m. private roof garden The project has an Energy Ef...