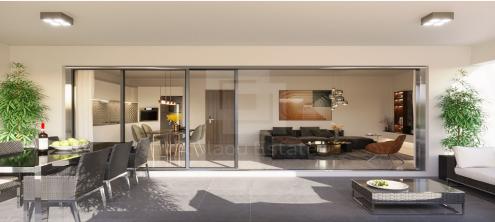

## 2 Bedroom Apartment for Sale in Strovolos, Nicosia District

The project is located in Strovolos and consists of 6 apartments one of 2 bedrooms and one of 3 bedrooms on each floor. Each apartment has storage room and covered parking in the shed a main bathroom and shower in the master bedroom open plan living room dining room kitchen and large covered terrace. SPECIFICATIONS All apartments have underfloor heating heat pumb Intercom system Thermal Insulating Aluminum Solar Water Heaters with frames Pressure System Provision for external shutters in the windows of the bedrooms Electric gates with remote control will be installed at the entrances of the parking lot 19 sq.m. covered veranda plus 50 sq.m. private roof garden The project has an Energy Ef...