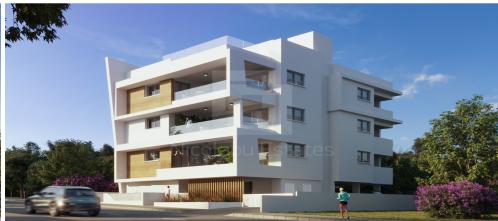

## 3 Bedroom Apartment for Sale in Strovolos, Nicosia District

The project is located in Strovolos and consists of 6 apartments one of 2 bedrooms and one of 3 bedrooms on each floor. Each apartment has storage room and covered parking in the shed a main bathroom and shower in the master bedroom open plan living room dining room kitchen and large covered terrace. SPECIFICATIONS All apartments have underfloor heating heat pumb Intercom system Thermal Insulating Aluminum Solar Water Heaters with frames Pressure System Provision for external shutters in the windows of the bedrooms Electric gates with remote control will be installed at the entrances of the parking lot 24 sq.m. covered veranda The 3 bedroom apartments have photovoltaics The project has an...