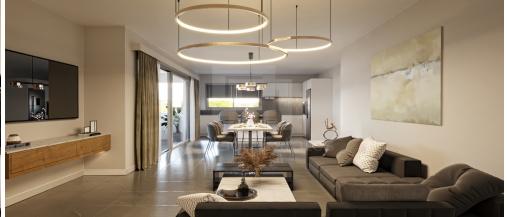

## 3 Bedroom Apartment for Sale in Strovolos, Nicosia District

The project is located in Strovolos and consists of 6 apartments one of 2 bedrooms and one of 3 bedrooms on each floor. Each apartment has storage room and covered parking in the shed a main bathroom and shower in the master bedroom open plan living room dining room kitchen and large covered terrace. SPECIFICATIONS All apartments have underfloor heating heat pumb Intercom system Thermal Insulating Aluminum Solar Water Heaters with frames Pressure System Provision for external shutters in the windows of the bedrooms Electric gates with remote control will be installed at the entrances of the parking lot 24 sq.m. covered veranda The 3 bedroom apartments have photovoltaics The project has an...