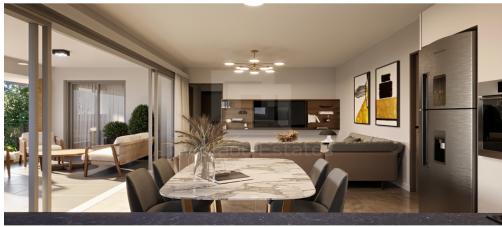

## 3 Bedroom Apartment for Sale in Strovolos, Nicosia District

The project is located in Strovolos and consists of 6 apartments one of 2 bedrooms and one of 3 bedrooms on each floor. Each apartment has storage room and covered parking in the shed a main bathroom and shower in the master bedroom open plan living room dining room kitchen and large covered terrace. SPECIFICATIONS All apartments have underfloor heating heat pumb Intercom system Thermal Insulating Aluminum Solar Water Heaters with frames Pressure System Provision for external shutters in the windows of the bedrooms Electric gates with remote control will be installed at the entrances of the parking lot 24 sq.m. covered veranda The 3 bedroom apartments have photovoltaics The project has an...