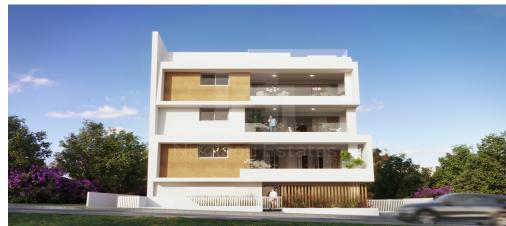

## 3 Bedroom Apartment for Sale in Strovolos, Nicosia District

The project is located in Strovolos and consists of 6 apartments one of 2 bedrooms and one of 3 bedrooms on each floor. Each apartment has storage room and covered parking in the shed a main bathroom and shower in the master bedroom open plan living room dining room kitchen and large covered terrace. SPECIFICATIONS All apartments have underfloor heating heat pumb Intercom system Thermal Insulating Aluminum Solar Water Heaters with frames Pressure System Provision for external shutters in the windows of the bedrooms Electric gates with remote control will be installed at the entrances of the parking lot 24 sq.m. covered veranda The 3 bedroom apartments have photovoltaics The project has an...