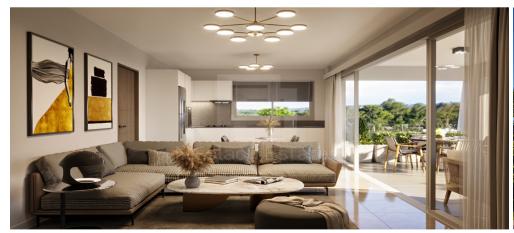

## 3 Bedroom Apartment for Sale in Strovolos, Nicosia District

The project is located in Strovolos and consists of 6 apartments one of 2 bedrooms and one of 3 bedrooms on each floor. Each apartment has storage room and covered parking in the shed a main bathroom and shower in the master bedroom open plan living room dining room kitchen and large covered terrace. SPECIFICATIONS All apartments have underfloor heating heat pumb Intercom system Thermal Insulating Aluminum Solar Water Heaters with frames Pressure System Provision for external shutters in the windows of the bedrooms Electric gates with remote control will be installed at the entrances of the parking lot 24 sq.m. covered veranda The 3 bedroom apartments have photovoltaics The project has an...