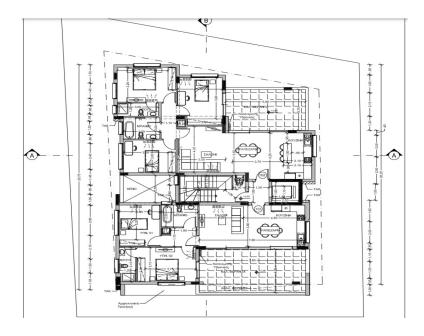

## 3 Bedroom Apartment for Sale in Strovolos, Nicosia District

The project is located in Strovolos and consists of 6 apartments one of 2 bedrooms and one of 3 bedrooms on each floor. Each apartment has storage room and covered parking in the shed a main bathroom and shower in the master bedroom open plan living room dining room kitchen and large covered terrace. SPECIFICATIONS All apartments have underfloor heating heat pumb Intercom system Thermal Insulating Aluminum Solar Water Heaters with frames Pressure System Provision for external shutters in the windows of the bedrooms Electric gates with remote control will be installed at the entrances of the parking lot 24 sq.m. covered veranda The 3 bedroom apartments have photovoltaics The project has an...