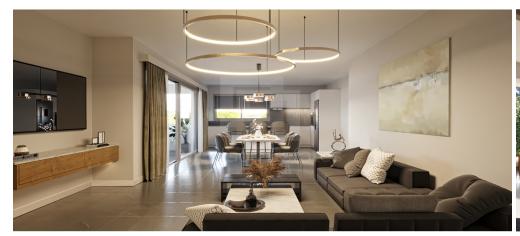

## 2 Bedroom Apartment for Sale in Strovolos, Nicosia District

The project is located in Strovolos and consists of 6 apartments one of 2 bedrooms and one of 3 bedrooms on each floor. Each apartment has storage room and covered parking in the shed a main bathroom and shower in the master bedroom open plan living room dining room kitchen and large covered terrace. SPECIFICATIONS All apartments have underfloor heating heat pumb Intercom system Thermal Insulating Aluminum Solar Water Heaters with frames Pressure System Provision for external shutters in the windows of the bedrooms Electric gates with remote control will be installed at the entrances of the parking lot 26 sq.m. covered veranda plus 8 sq.m. uncovered veranda The project has an Energy Effic...