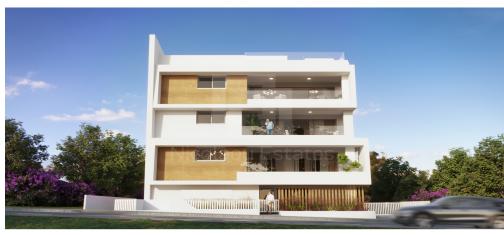

## 2 Bedroom Apartment for Sale in Strovolos, Nicosia District

The project is located in Strovolos and consists of 6 apartments one of 2 bedrooms and one of 3 bedrooms on each floor. Each apartment has storage room and covered parking in the shed a main bathroom and shower in the master bedroom open plan living room dining room kitchen and large covered terrace. SPECIFICATIONS All apartments have underfloor heating heat pumb Intercom system Thermal Insulating Aluminum Solar Water Heaters with frames Pressure System Provision for external shutters in the windows of the bedrooms Electric gates with remote control will be installed at the entrances of the parking lot 26 sq.m. covered veranda plus 8 sq.m. uncovered veranda The project has an Energy Effic...