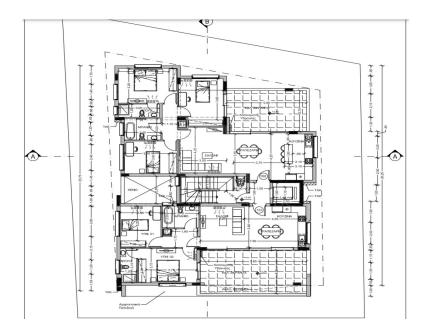

## 2 Bedroom Apartment for Sale in Strovolos, Nicosia District

The project is located in Strovolos and consists of 6 apartments one of 2 bedrooms and one of 3 bedrooms on each floor. Each apartment has storage room and covered parking in the shed a main bathroom and shower in the master bedroom open plan living room dining room kitchen and large covered terrace. SPECIFICATIONS All apartments have underfloor heating heat pumb Intercom system Thermal Insulating Aluminum Solar Water Heaters with frames Pressure System Provision for external shutters in the windows of the bedrooms Electric gates with remote control will be installed at the entrances of the parking lot 26 sq.m. covered veranda plus 8 sq.m. uncovered veranda The project has an Energy Effic...