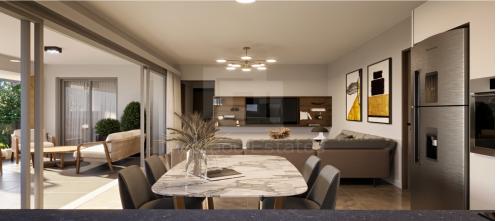

## 2 Bedroom Apartment for Sale in Strovolos, Nicosia District

The project is located in Strovolos and consists of 6 apartments one of 2 bedrooms and one of 3 bedrooms on each floor. Each apartment has storage room and covered parking in the shed a main bathroom and shower in the master bedroom open plan living room dining room kitchen and large covered terrace. SPECIFICATIONS All apartments have underfloor heating heat pumb Intercom system Thermal Insulating Aluminum Solar Water Heaters with frames Pressure System Provision for external shutters in the windows of the bedrooms Electric gates with remote control will be installed at the entrances of the parking lot 26 sq.m. covered veranda plus 8 sq.m. uncovered veranda The project has an Energy Effic...