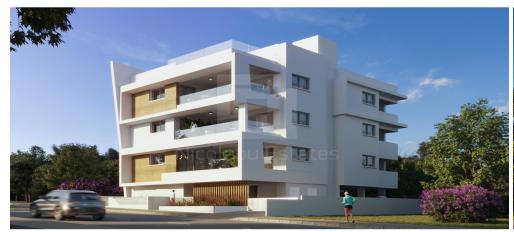

## 2 Bedroom Apartment for Sale in Strovolos, Nicosia District

The project is located in Strovolos and consists of 6 apartments one of 2 bedrooms and one of 3 bedrooms on each floor. Each apartment has storage room and covered parking in the shed a main bathroom and shower in the master bedroom open plan living room dining room kitchen and large covered terrace. SPECIFICATIONS All apartments have underfloor heating heat pumb Intercom system Thermal Insulating Aluminum Solar Water Heaters with frames Pressure System Provision for external shutters in the windows of the bedrooms Electric gates with remote control will be installed at the entrances of the parking lot 26 sq.m. covered veranda plus 8 sq.m. uncovered veranda The project has an Energy Effic...