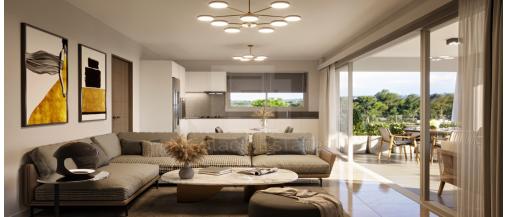

## 2 Bedroom Apartment for Sale in Strovolos, Nicosia District

The project is located in Strovolos and consists of 6 apartments one of 2 bedrooms and one of 3 bedrooms on each floor. Each apartment has storage room and covered parking in the shed a main bathroom and shower in the master bedroom open plan living room dining room kitchen and large covered terrace. SPECIFICATIONS All apartments have underfloor heating heat pumb Intercom system Thermal Insulating Aluminum Solar Water Heaters with frames Pressure System Provision for external shutters in the windows of the bedrooms Electric gates with remote control will be installed at the entrances of the parking lot 26 sq.m. covered veranda plus 8 sq.m. uncovered veranda The project has an Energy Effic...