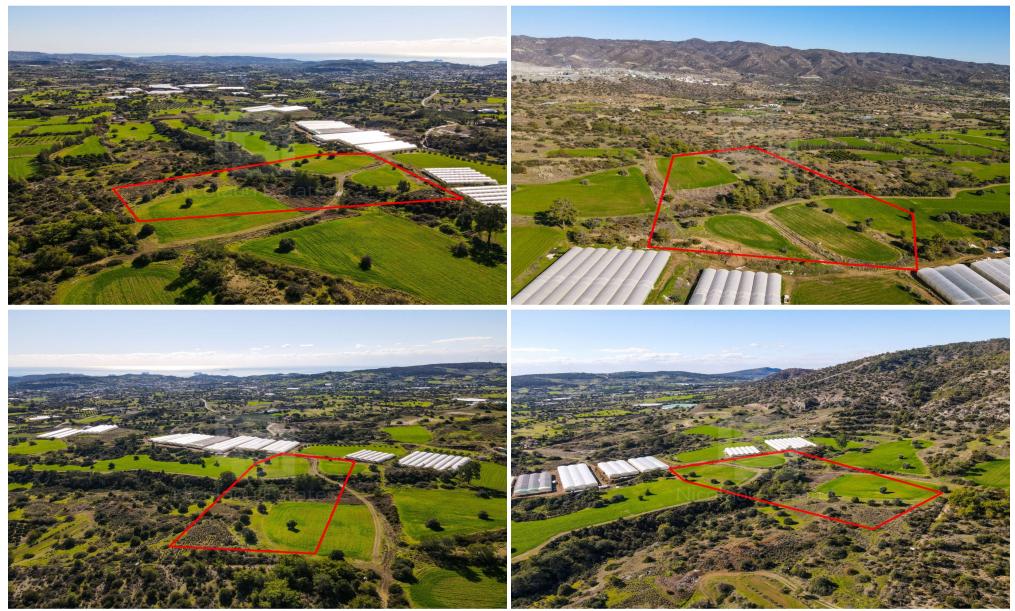

## 16,723m<sup>2</sup> Plot for Sale in Parekklisia, Limassol District

The property consists of a farm in the Limassol Chapel. It is located about one km west of the road Parekklisia Prastiou and 300 meters east of the borders of the Limassol forest. The field has an irregular shape with a sloping surface mainly to the southeast. The surrounding area of the field consists of agricultural fields and photovoltaics.