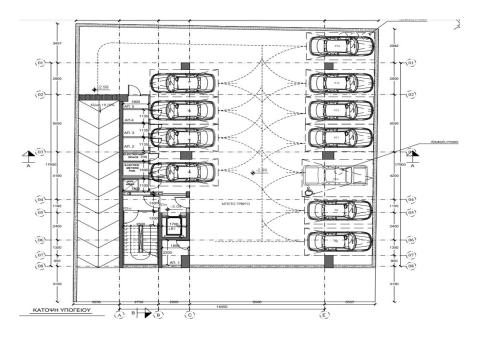

## 175m<sup>2</sup> Commercial for Sale in Engomi, Nicosia District

This new project concerns the construction of a state of the art commercial building with high standards unique modern design and high energy efficiency in Engomi. The available commercial space includes a 4 storey building with a shop on the ground floor. Store Both the large shop window for natural light inside the store and the canopy at the front of the building with a combination of double glazing in the shop window will provide energy efficiency A to save cooling heating lighting energy inside the store. Available store 175.5 sq.m. and 86 sq.m. mezzanine Αυτό το νέο έργο αφορά την ανέγερση υπερσύγχρονου εμπορικού κτηρίου με...