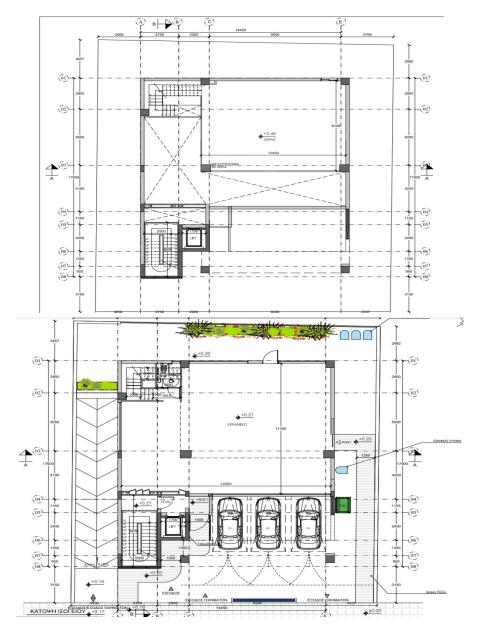

## 175m<sup>2</sup> Commercial for Sale in Engomi, Nicosia District

This new project concerns the construction of a state of the art commercial building with high standards unique modern design and high energy efficiency in Engomi. The available commercial space includes a 4 storey building with a shop on the ground floor. Store Both the large shop window for natural light inside the store and the canopy at the front of the building with a combination of double glazing in the shop window will provide energy efficiency A to save cooling heating lighting energy inside the store. Available store 175.5 sq.m. and 86 sq.m. mezzanine Αυτό το νέο έργο αφορά την ανέγερση υπερσύγχρονου εμπορικού κτηρίου με...