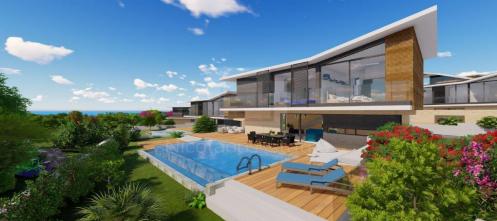

## **3 Bedroom House for Sale in Kato Paphos**

This beachfront residence is a unique 3 bedroom villa for sale next to a 5 star beach hotel and close to a plethora of Paphos most popular attractions and amenities such as the Paphos tourist area harbour and the Kings Avenue Mall. The villa offers spacious interiors and a private swimming pool in a large plot. Its superior finishes specifications and unique location provide elite buyers the opportunity to taste the luxury Cyprus Mediterranean lifestyle living. VAT is not included in the price

Amenities Location

• Balcony Location: Kato Paphos Region: Paphos

Price: €1 022 700 + VAT

VAT for this property is €105,932 or €194,313. VAT usually is 19%. If it is your first purchase of property, you can have VAT reduced to 5% for the first 150sq.m. of the property.