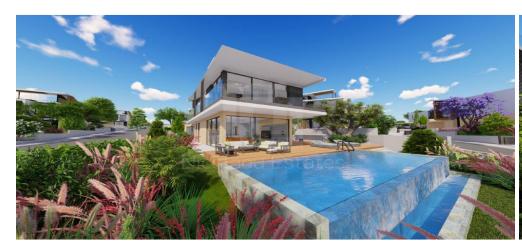

## **3 Bedroom House for Sale in Kato Paphos**

This beachfront residence is a unique 3 bedroom villa for sale next to a 5 star beach hotel and close to a plethora of Paphos most popular attractions and amenities such as the Paphos tourist area harbour and the Kings Avenue Mall. The villa offers spacious interiors and a private swimming pool in a large plot. Its superior finishes specifications and unique location provide elite buyers the opportunity to taste the luxury Cyprus Mediterranean lifestyle living. VAT is not included in the price

Amenities Location

• Balcony Location: Kato Paphos Region: Paphos

Price: €1 022 700 + VAT

VAT for this property is €105,932 or €194,313. VAT usually is 19%. If it is your first purchase of property, you can have VAT reduced to 5% for the first 150sq.m. of the property.