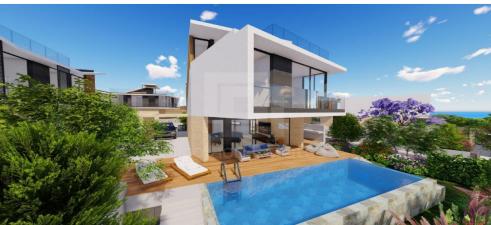

## **3 Bedroom House for Sale in Kato Paphos**

This beachfront residence is a unique 3 bedroom villa for sale next to a 5 star beach hotel and close to a plethora of Paphos most popular attractions and amenities such as the Paphos tourist area harbour and the Kings Avenue Mall. The villa offers spacious interiors and a private swimming pool in a large plot. Its superior finishes specifications and unique location provide elite buyers the opportunity to taste the luxury Cyprus Mediterranean lifestyle living. VAT is not included in the price

Amenities Location

• Balcony Location: Kato Paphos Region: Paphos

Price: €1 022 700 + VAT

VAT for this property is €105,932 or €194,313. VAT usually is 19%. If it is your first purchase of property, you can have VAT reduced to 5% for the first 150sq.m. of the property.