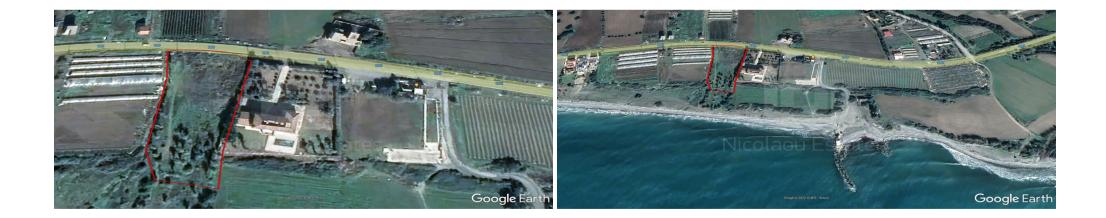

## 5,340m<sup>2</sup> Plot for Sale in Zygi, Larnaca District

This piece of land is located on the beach of Zygi area of Larnaca. It s the last piece of land before the beach According to the local plan the land falls within the T3β Building Zone which sets out the following parameters FOR RESIDENTIAL PURPOSE 30 BUILDING DENSITY FOR HOTEL 40 BUILDING DENSITY Title deed available on request.