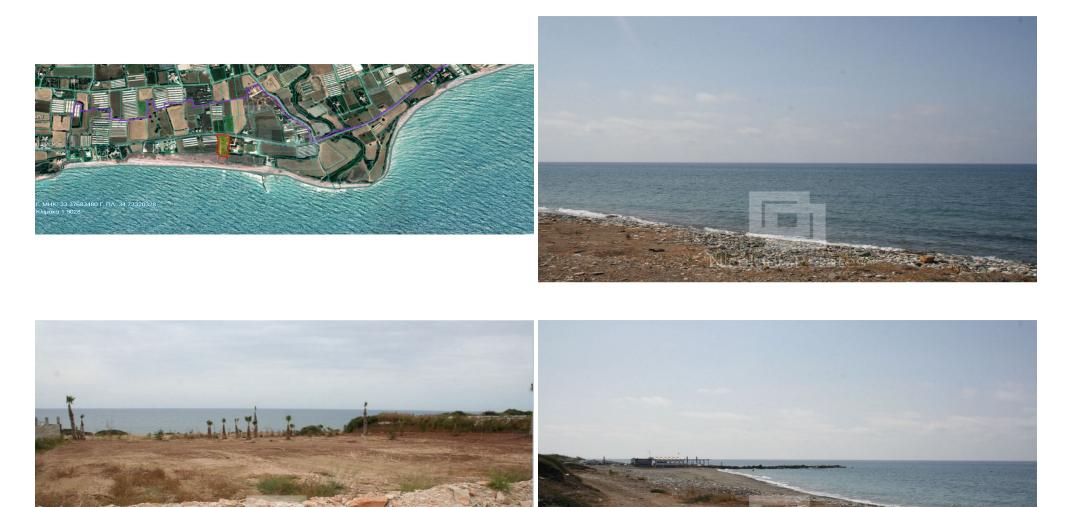

## 5,340m<sup>2</sup> Plot for Sale in Zygi, Larnaca District

This piece of land is located on the beach of Zygi area of Larnaca. It s the last piece of land before the beach According to the local plan the land falls within the T3β Building Zone which sets out the following parameters FOR RESIDENTIAL PURPOSE 30 BUILDING DENSITY FOR HOTEL 40 BUILDING DENSITY Title deed available on request.