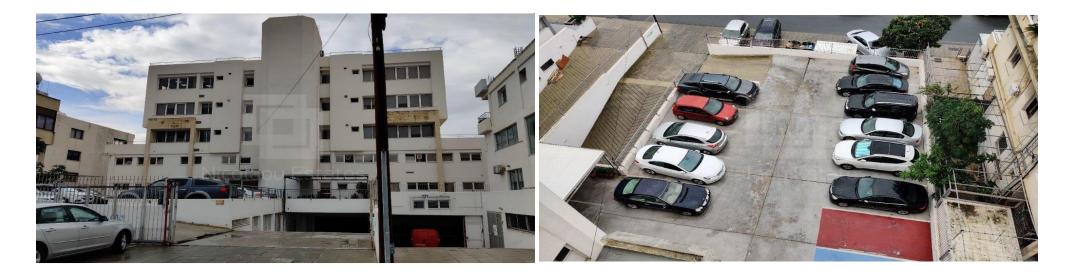

## 2050m<sup>2</sup> Office for Sale in Limassol - Omonoia

Situated near the Limassol port and with easy access to the city center and high way this commercial building is ideal office space for any kind of business. Floors are open plan and they includes raised floors. Also the building has solar power production for energy savings. It has 43 private parking spaces. It is consisted of a ground floor plus four floors of approximately 400 meters each floor. Additional 60 parking spaces can be rented nearby at a 1000 euro a month.

| Property Info                          |      | Plot / Area Info | Additional info            |                     |
|----------------------------------------|------|------------------|----------------------------|---------------------|
| Covered Area<br>Total Number of Floors | 2050 |                  | Reference Number <b>VL</b> | r VL18500           |
|                                        |      |                  | Property type<br>Condition | Office<br>Brand New |