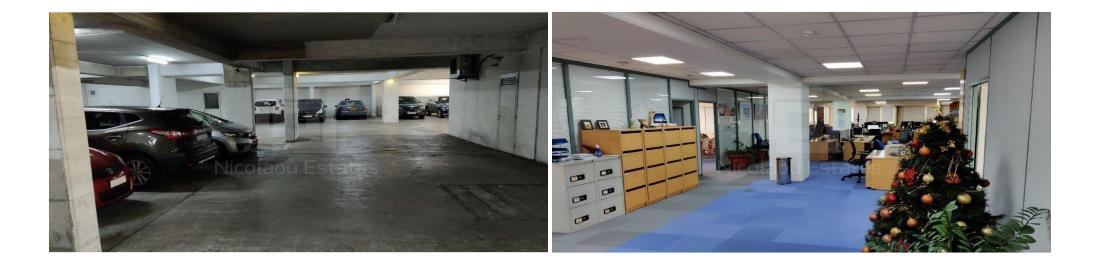

## 2050m<sup>2</sup> Office for Sale in Limassol - Omonoia

Situated near the Limassol port and with easy access to the city center and high way this commercial building is ideal office space for any kind of business. Floors are open plan and they includes raised floors. Also the building has solar power production for energy savings. It has 43 private parking spaces. It is consisted of a ground floor plus four floors of approximately 400 meters each floor. Additional 60 parking spaces can be rented nearby at a 1000 euro a month.

| Property Info                          |      | Plot / Area Info | Additional info            |                     |
|----------------------------------------|------|------------------|----------------------------|---------------------|
| Covered Area<br>Total Number of Floors | 2050 |                  | Reference Number <b>VL</b> | r VL18500           |
|                                        |      |                  | Property type<br>Condition | Office<br>Brand New |