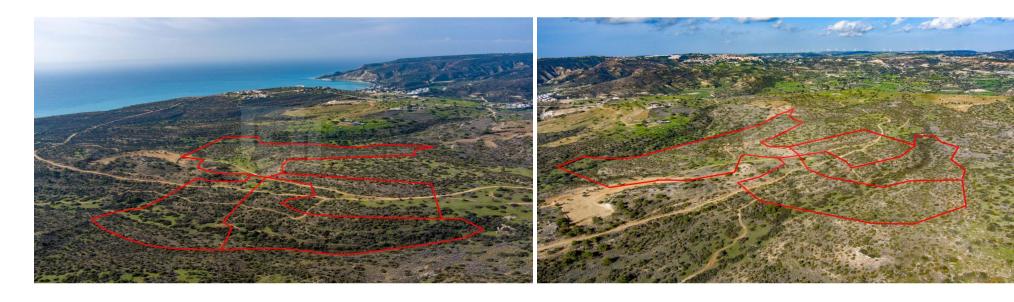

## 161,527m<sup>2</sup> Plot for Sale in Pissouri, Limassol District

The asset consists of four fields in Pissouri. They are located 2 5km from Limassol Paphos highway and 1km from Pissouri Bay s touristic centre. The fields have a total area of 161 527sqm. The fields can be accessed from a registered road to the south and enjoys an panoramic views of the sea and the surrounding area. Pissouri is a picturesque village set on a hill with sandy Blue Flag beaches. It has developed into a popular tourist resort with a beautiful unspoiled landscape. It has a central location between Limassol and Paphos cities 35 Km. The fields provide easy access to restaurants Aphrodite Hills Golf Club and the spectacular white cliffs of Cape Aspro.