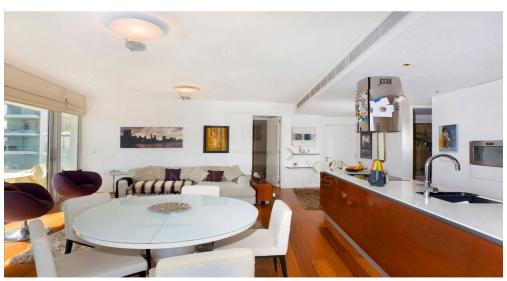

## 3 Bedroom Apartment for Sale in Limassol - Neapolis

Luxury 3 bedroom apartment situated right in the bustling business and commercial Neapolis area of Limassol and offers its residents easy access to the fast developing cosmopolitan city. The apartment comprises of an open plan kitchen spacious sitting area veranda with a sea view two bedrooms with a shared bathroom and a spacious en suite master bedroom. Features Entrance gate Garden Investment opportunity Alarm system Double glazing Veranda large Rental Potential En suite Bathroom Luxury specifications Panoramic view Sea view Walking distance to beach Facilities Aircondition Central system Heating Central Parking Covered Pool Communal Elevator Sauna Storage Gated complex Landscaped garde...