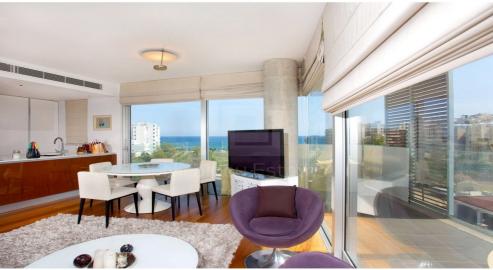

## 3 Bedroom Apartment for Sale in Limassol - Neapolis

Luxury 3 bedroom apartment situated right in the bustling business and commercial Neapolis area of Limassol and offers its residents easy access to the fast developing cosmopolitan city. The apartment comprises of an open plan kitchen spacious sitting area veranda with a sea view two bedrooms with a shared bathroom and a spacious en suite master bedroom. Features Entrance gate Garden Investment opportunity Alarm system Double glazing Veranda large Rental Potential En suite Bathroom Luxury specifications Panoramic view Sea view Walking distance to beach Facilities Aircondition Central system Heating Central Parking Covered Pool Communal Elevator Sauna Storage Gated complex Landscaped garde...