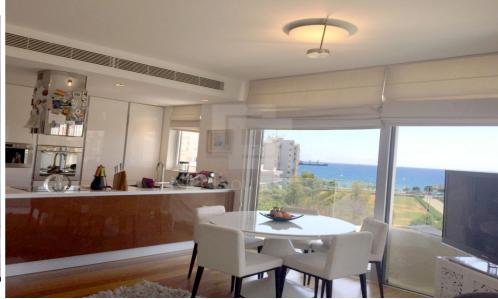

## 3 Bedroom Apartment for Sale in Limassol - Neapolis

Luxury 3 bedroom apartment situated right in the bustling business and commercial Neapolis area of Limassol and offers its residents easy access to the fast developing cosmopolitan city. The apartment comprises of an open plan kitchen spacious sitting area veranda with a sea view two bedrooms with a shared bathroom and a spacious en suite master bedroom. Features Entrance gate Garden Investment opportunity Alarm system Double glazing Veranda large Rental Potential En suite Bathroom Luxury specifications Panoramic view Sea view Walking distance to beach Facilities Aircondition Central system Heating Central Parking Covered Pool Communal Elevator Sauna Storage Gated complex Landscaped garde...