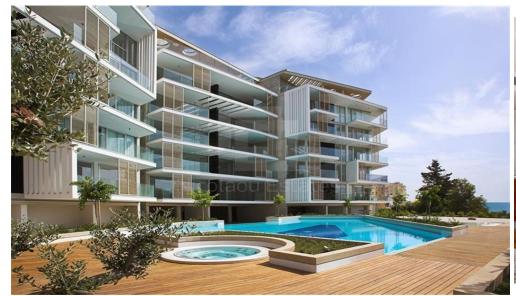

## 3 Bedroom Apartment for Sale in Limassol - Neapolis

Luxury 3 bedroom apartment situated right in the bustling business and commercial Neapolis area of Limassol and offers its residents easy access to the fast developing cosmopolitan city. The apartment comprises of an open plan kitchen spacious sitting area veranda with a sea view two bedrooms with a shared bathroom and a spacious en suite master bedroom. Features Entrance gate Garden Investment opportunity Alarm system Double glazing Veranda large Rental Potential En suite Bathroom Luxury specifications Panoramic view Sea view Walking distance to beach Facilities Aircondition Central system Heating Central Parking Covered Pool Communal Elevator Sauna Storage Gated complex Landscaped garde...