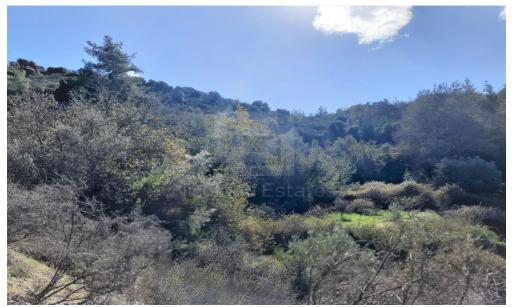

## **3,011m<sup>2</sup>** Plot for Sale in Louvaras, Limassol District

Bargain price for a quick sale. An agricultural parcel of land in Louvaras about 40 mins from Limassol. It s near a residential area and it s very quite location. The land has olive trees is near a road and according to the land registry it falls into Zone G3 Building density 10 Coverage 10 Floors 2 Height 8.3m