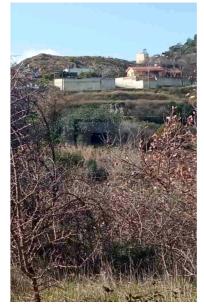

## **3,011m<sup>2</sup>** Plot for Sale in Louvaras, Limassol District

Bargain price for a quick sale. An agricultural parcel of land in Louvaras about 40 mins from Limassol. It s near a residential area and it s very quite location. The land has olive trees is near a road and according to the land registry it falls into Zone G3 Building density 10 Coverage 10 Floors 2 Height 8.3m