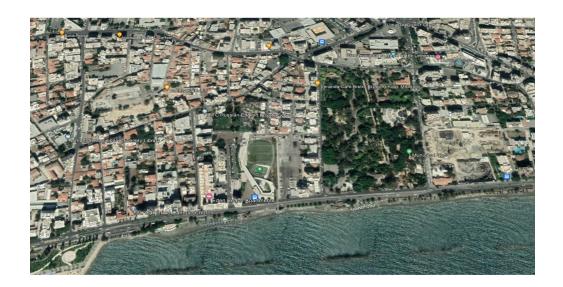

## 432m<sup>2</sup> Plot for Sale in Limassol District

Residential corner plot in a prime location near the Limassol Zoo and walking distance to the sea and Limassol Marina. There is a two floor building on the plot. Each floor consists of a three bedroom house. Frontage approximately 30 meters There is a title deed for the plot. Building density 140 Cover ratio 50 Floors 4 Height 14.3 meters