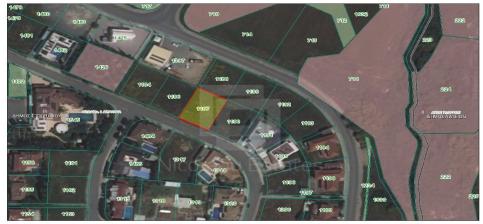

## 636m<sup>2</sup> Plot for Sale in Strovolos, Nicosia District

The property located in Strovolos municipality in a short distance from the G.S.P. stadium west of Nicosia Limassol highway. It has regular shape and flat surface. The property lies within Planning Zone Kα8 with a maximum building ratio of 60 coverage ratio of 35 on 2 floors and maximum height of 10.00m. The property is covered by the utility services electricity water and telecommunication . Planning Zone Kα8 Building Ratio 60 Coverage Ratio 35 Number of Floors 2 Height 10m Το ακίνητο βρίσκεται στο δήμο Στροβόλου σε μικρή απόσταση από το Γ.Σ.Π. στάδιο δυτικά του αυτοκινητόδρομου Λευκωσίας ...

## Price change history

€268 000 on Nov 4, 2023

 February 7, 2022
 ΤΕΜΑΧΙΑ
 ΤΗΜΜΑΤΑ
 ΧΩΡΟΣ ΠΡΑΣΙΝΟΥ

 ΔΗΝΟΙ,ΚΟΙΝΟΤΗΤΕΣ
 ΚΡΑΤΙΚΗ ΓΗ
 ΕΝΟΡΙΕΣ
 ΚΡΑΤΙΚΗ ΓΗ

0 0.0075 0.012 0.03 mi 0 0.015 0.03 0.08 km 50cmc Exr. Maiz: Geb; Exr.Mar Ceographice, CNE9/Albus DB, USDA, USDA, Marth Edit Community