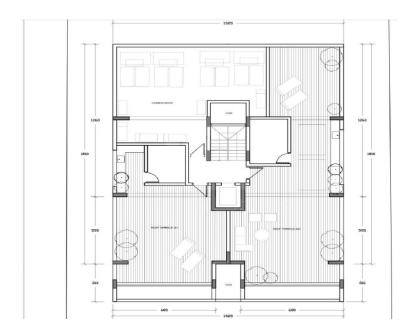

## 4 Bedroom Apartment for Sale in Engomi, Nicosia District

This luxury residential development is located in Mont Parnesse Hill the most exclusive residential area of Engomi Nicosia. The building comprises of four apartments of 4 bedrooms with separate service rooms on the ground floor and private roof terraces. The building enjoys the openness and quietness of the surrounding area as well as great views of Nicosia. This apartment consists of a living room with dining area a kitchen guest we three bedrooms and two bathrooms one en suite in master bedroom. It comes also with 10 sq.m. roof terrace room. PROPERTY FEATURES Complete installation of Under Floor Heating System. Provisions for A C units. Also complete installation of solar heaters will ...