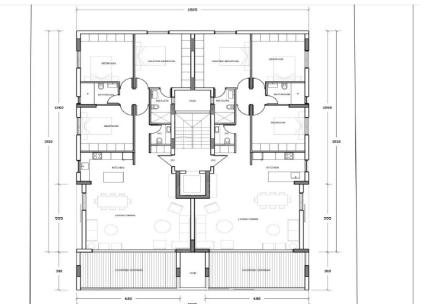

## 4 Bedroom Apartment for Sale in Engomi, Nicosia District

This luxury residential development is located in Mont Parnesse Hill the most exclusive residential area of Engomi Nicosia. The building comprises of four apartments of 4 bedrooms with separate service rooms on the ground floor and private roof terraces. The building enjoys the openness and quietness of the surrounding area as well as great views of Nicosia. This apartment consists of a living room with dining area a kitchen guest we three bedrooms and two bathrooms one en suite in master bedroom. It comes also with 10 sq.m. roof terrace room. PROPERTY FEATURES Complete installation of Under Floor Heating System. Provisions for A C units. Also complete installation of solar heaters will ...