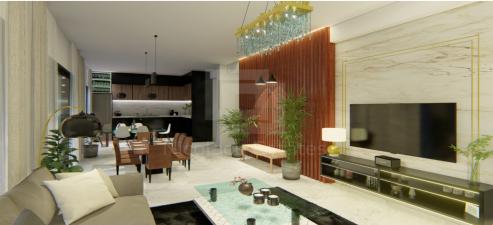

## 3 Bedroom Apartment for Sale in Limassol - Agios Athanasios

The project consists of 1 Bedroom 2 Bedrooms 3 Bedrooms 3 1 Bedrooms penthouse with pool on the roof garden each made of very high quality materials of the highest standards but also the best brands in sanitary ware ceramics aluminum doors and cabinets. The exterior as well as the interior of the building are decorated with many modern decor and architecture which make it very special and distinct building. Also the sea view is amazing from all apartments. Apartment features Sea view from all apartments Penthouses with pool roof garden Private Storage Private parking Thermally insulating polysterine all the shape of building Provision of heating Provision for air conditioning Double glaze...