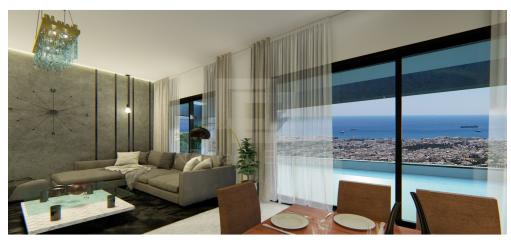

## 3 Bedroom Apartment for Sale in Limassol - Agios Athanasios

The project consists of 1 Bedroom 2 Bedrooms 3 Bedrooms 3 1 Bedrooms penthouse with pool on the roof garden each made of very high quality materials of the highest standards but also the best brands in sanitary ware ceramics aluminum doors and cabinets. The exterior as well as the interior of the building are decorated with many modern decor and architecture which make it very special and distinct building. Also the sea view is amazing from all apartments. Apartment features Sea view from all apartments Penthouses with pool roof garden Private Storage Private parking Thermally insulating polysterine all the shape of building Provision of heating Provision for air conditioning Double glaze...