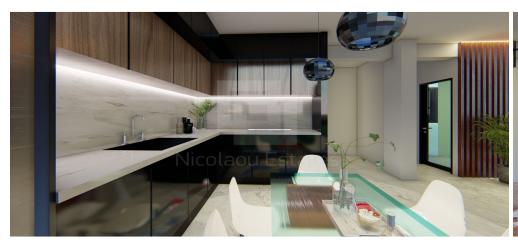

## 3 Bedroom Apartment for Sale in Limassol - Agios Athanasios

The project consists of 1 Bedroom 2 Bedrooms 3 Bedrooms 3 1 Bedrooms penthouse with pool on the roof garden each made of very high quality materials of the highest standards but also the best brands in sanitary ware ceramics aluminum doors and cabinets. The exterior as well as the interior of the building are decorated with many modern decor and architecture which make it very special and distinct building. Also the sea view is amazing from all apartments. Apartment features Sea view from all apartments Penthouses with pool roof garden Private Storage Private parking Thermally insulating polysterine all the shape of building Provision of heating Provision for air conditioning Double glaze...