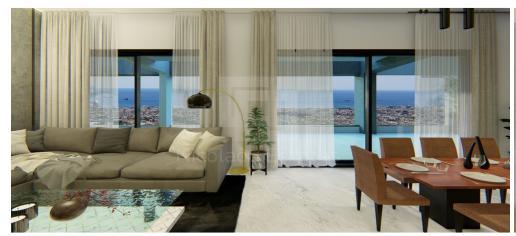

## 3 Bedroom Apartment for Sale in Limassol - Agios Athanasios

The project consists of 1 Bedroom 2 Bedrooms 3 Bedrooms 3 1 Bedrooms penthouse with pool on the roof garden each made of very high quality materials of the highest standards but also the best brands in sanitary ware ceramics aluminum doors and cabinets. The exterior as well as the interior of the building are decorated with many modern decor and architecture which make it very special and distinct building. Also the sea view is amazing from all apartments. Apartment features Sea view from all apartments Penthouses with pool roof garden Private Storage Private parking Thermally insulating polysterine all the shape of building Provision of heating Provision for air conditioning Double glaze...