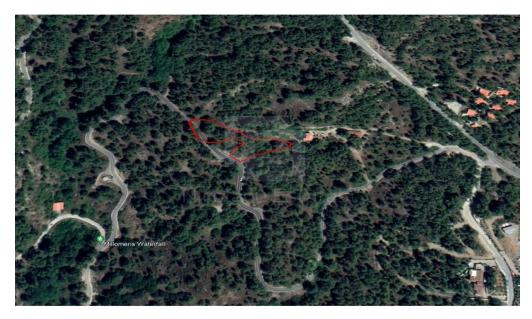

## 3,011m<sup>2</sup> Plot for Sale in Pano Platres, Limassol District

Residential field in Pano Platres in a wonderful and peaceful woodland environment. There is is a share with an agreement signed between all parts. Planning zone H8 Building Coefficient 10 Coverage Coefficient 10 Maximum Floors Allowed 2 Maximum Building Height 8 3 m

AmenitiesLocationLocation: Pano Platres Region: Limassol