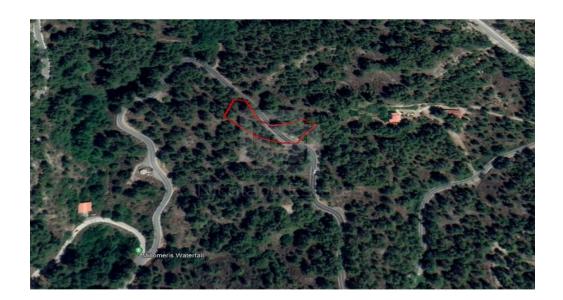

## 2,007m<sup>2</sup> Plot for Sale in Pano Platres, Limassol District

Residential field in Pano Platres in a wonderful and peaceful woodland environment. There is is a share with an agreement signed between all parts. Planning zone H8 Building Coefficient 10 Coverage Coefficient 10 Maximum Floors Allowed 2 Maximum Building Height 8 3 m

Amenities Location

**Location:** Pano Platres Region: **Limassol** 

**Price: €120 000 + VAT** 

VAT Excluded

Title transfer fee None
Price per SQM €60.00/m²

Common expenses None