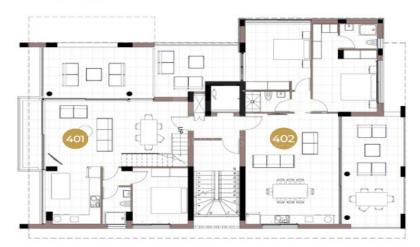

## 2 Bedroom Apartment for Sale in Agioi Omologites, Nicosia District

This exceptional residential building is located in the heart of Nicosia. While being in a quiet neighborhood is just a 2 minutes distance away from the most wonderful places in Nicosia close to a lot of nice coffee shops restaurants and other amenities making its location ideal. The project is a unique and modern residential development designed to combine luxury and offer a comfortable living experience. It is built to the highest standards and specifications of contemporary design to serve the needs of its residents. The building is made up of 12 apartments of exceptionally high technical quality and of a modern design. This apartment is on the fourth floor and consist of a living room...

| Property Info        |             | Plot / Area Info | Additional info  |                  |
|----------------------|-------------|------------------|------------------|------------------|
| Covered Area         | 93          |                  | Reference Number | VL18236          |
| Floor Number         | 4           |                  | Property type    | <b>Apartment</b> |
| Total Number of Floo | rs <b>4</b> |                  | Condition        | <b>Brand New</b> |
| Energy Efficiency    | A           |                  | Bathrooms        | 2                |