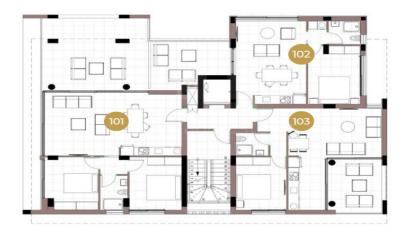

## 2 Bedroom Apartment for Sale in Agioi Omologites, Nicosia District

This exceptional residential building is located in the heart of Nicosia. While being in a quiet neighborhood is just a 2 minutes distance away from the most wonderful places in Nicosia close to a lot of nice coffee shops restaurants and other amenities making its location ideal. The project is a unique and modern residential development designed to combine luxury and offer a comfortable living experience. It is built to the highest standards and specifications of contemporary design to serve the needs of its residents. The building is made up of 12 apartments of exceptionally high technical quality and of a modern design. This apartment is on the first floor and consist of a living room ...

| Property Info            |              | Plot / Area Info | Additional info  |                  |
|--------------------------|--------------|------------------|------------------|------------------|
| Covered Area             | 74           |                  | Reference Number | VL18235          |
| Floor Number             | 1            |                  | Property type    | Apartment        |
| Total Number of Floo     | ors <b>4</b> |                  | Condition        | <b>Brand New</b> |
| <b>Energy Efficiency</b> | Α            |                  | Bathrooms        | 2                |