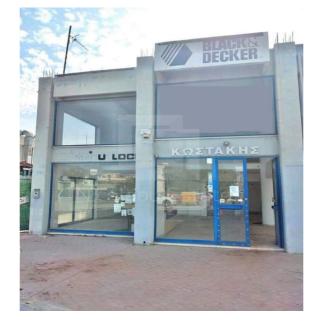

## 260m<sup>2</sup> Commercial for Sale in Nicosia - Agios Ioannis, Limassol District

Building in a commercial road in city center. The ground floor is 150m2 with 110m2 mezzanine. There is also a 300 m2 basement. You can build up to five floors if you wish. In one of the busiest roads in town and close to new port marina old port and the casino.